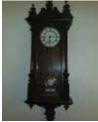

# ANTIQUE FURNITURE

OVER 100 YEARS OLD. GUSTAV BECKER WALL CLOCK - KEY WIND **OVER 100 YEARS OLD** 

ANSONIA MANTEL CLOCK -INGRAHAM WALL CLOCK - W/ DATE WESTERN ELECTRIC WALL TELEPHONE ROSE STAINED GLASS LIGHT