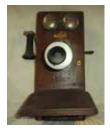

# ANTIQUE FURNITURE

OVER 100 YEARS OLD. GUSTAV BECKER WALL CLOCK - KEY WIND **OVER 100 YEARS OLD** 

ANSONIA MANTEL CLOCK -INGRAHAM WALL CLOCK - W/ DATE WESTERN ELECTRIC WALL TELEPHONE ROSE STAINED GLASS LIGHT