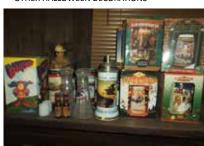

## BUDWEISER COLLECTIBLES

FRAMED SHEET MUSIC TO "UNDER THE ANHEUSER BUSCH" BY HARRY VON TILZNER 1930 DELIVERY TRUCK CLYDESDALE EIGHT-HORSE HITCH BANK BUDWEISER SERVING TRAY

TALKING BEER MUGS **BOOK ON MEMORABILIA** 

BUD MAN BEER STEIN 6 PACK BOTTLES COOKIE JAR - THIS IS A CLUB PIECE #94 OUT OF #183,

BEVO FOX W/BOX & BROCHURE **BUD FROG BEER STEIN** ASSORTMENT OF BUD STEINS

ANTIQUE LIGHTED BUDWEISER BEER SIGN

BUDWIS SR