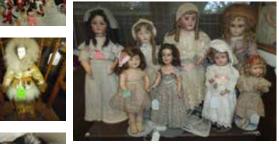

#### ASSORTMENT

H & H 31" ANTIQUE DOLL,

K X R 29" ANTIQUE DOLL – PROFESSIONALLY RESTORED, 100 YEAR OLD WAX DOLLIES, SIGNED ONE OF A KIND COLLECTOR'S PIECE ALASKAN DOLL ~ BONE FACE – WOLT FUR – LEATHER TRIM