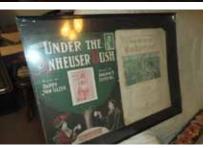

## BUDWEISER COLLECTIBLES

FRAMED SHEET MUSIC TO "UNDER THE ANHEUSER BUSCH" BY HARRY VON TILZNER 1930 DELIVERY TRUCK CLYDESDALE EIGHT-HORSE HITCH BANK BUDWEISER SERVING TRAY

TALKING BEER MUGS **BOOK ON MEMORABILIA** 