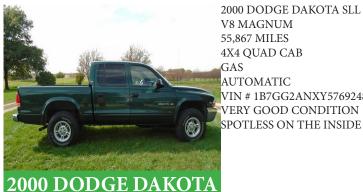

# **MOVING AUCTION SATURDAY OCT. 24, 2015 10AM** 58151 HILMAN RD GLENWOOD, IA 51534

DIRECTIONS: FROM I-29 HEAD EAST ON 34 FOR 2 MILES, TAKE A LEFT ON HILMAN RD AND THE AUCTION WILL BE ON THE RIGHT.

2000 DODGE DAKOTA SLL V8 MAGNUM 55 867 MILES 4X4 QUAD CAB GAS AUTOMATIC VIN # 1B7GG2ANXY5769248 VERY GOOD CONDITION