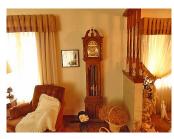

## **OHN DEERE Z445**

**FURNITURE** HERSCHEDE TEMPUS FUGIT GRANDFATHER CLOCK DINING ROOM TABLE WITH 6 CHAIRS & 2 BIG LEAVES RECLINERS SWIVEL ROCKERS END TABLES TV STAND LAMPS ASSORTMENT OF CHAIRS SOFA TABLE WING BACK WOODEN CHAIR (VERY UNIQUE) SIDE TABLE DESK 2 FULL BED FRAMES HURRICANE LAMPS OUTDOOR FURNITURE - TABLE W/4 CHAIRS, 2 CHAIRS W/SMALL TABLE, & LOUNGER