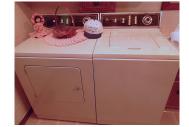

#### **APPLIANCES**

MAYTAG 2SP LARGE CAPACITY WASHER MAYTAG ELECTRONIC DRY CONTROL DRYER WHIRLPOOL DOUBLE SIDED **REFRIGERATOR W/FREEZER** ON BOTTOM CORONADO CHEST TYPE LARGE FREEZER