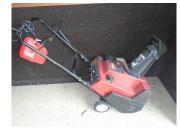

JOHN DEERE EZ TRACK Z445 ZERO TURN MOWER 52' OR 53' CUT VERY CLEAN LOW HOURS

## **OHN DEERE Z445**

**FURNITURE** HERSCHEDE TEMPUS FUGIT GRANDFATHER CLOCK DINING ROOM TABLE WITH 6 CHAIRS & 2 BIG LEAVES RECLINERS SWIVEL ROCKERS END TABLES TV STAND LAMPS ASSORTMENT OF CHAIRS SOFA TABLE WING BACK WOODEN CHAIR (VERY UNIQUE) SIDE TABLE DESK 2 FULL BED FRAMES HURRICANE LAMPS OUTDOOR FURNITURE - TABLE W/4 CHAIRS, 2 CHAIRS W/SMALL TABLE, & LOUNGER