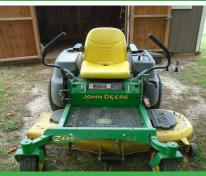

JOHN DEERE EZ TRACK Z445 ZERO TURN MOWER 52' OR 53' CUT VERY CLEAN LOW HOURS

## **OHN DEERE Z445**

**FURNITURE** HERSCHEDE TEMPUS FUGIT GRANDFATHER CLOCK DINING ROOM TABLE WITH 6 CHAIRS & 2 BIG LEAVES RECLINERS SWIVEL ROCKERS END TABLES TV STAND LAMPS ASSORTMENT OF CHAIRS SOFA TABLE WING BACK WOODEN CHAIR (VERY UNIQUE) SIDE TABLE DESK 2 FULL BED FRAMES HURRICANE LAMPS OUTDOOR FURNITURE - TABLE W/4 CHAIRS, 2 CHAIRS W/SMALL TABLE, & LOUNGER