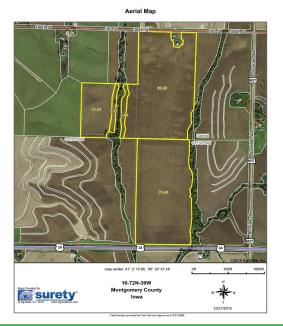

## Sealed Bid for Land to Cash Rent for the 2016 & 2017 Crop Year

## 180 Tillable Acres - CSR 2 = 68.8

2 YEAR LEASE - LAND IS LOCATED IN MONTGOMERY COUN-TY, IA. SECTION 16 IN GARFIELD TOWNSHIP. THE SOUTHERN BOUNDRY PORTION OF THIS FARM IS LOCATED ON HWY 34 BETWEEN EMERSON AND RED OAK.