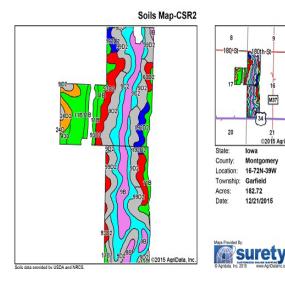

## 180 Tillable Acres - CSR 2 = 68.8

2 YEAR LEASE - LAND IS LOCATED IN MONTGOMERY COUN-TY, IA. SECTION 16 IN GARFIELD TOWNSHIP. THE SOUTHERN BOUNDRY PORTION OF THIS FARM IS LOCATED ON HWY 34 BETWEEN EMERSON AND RED OAK.