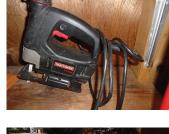

#### TOOLS

ASST OF LEVELS & SQUARES BLACK & DECKER HAND SAW BLACK & DECKER DRILL CRAFTSMAN JIGSAW CLAMPS CENTRAL ENGINE STAND PAINT SPRAYER