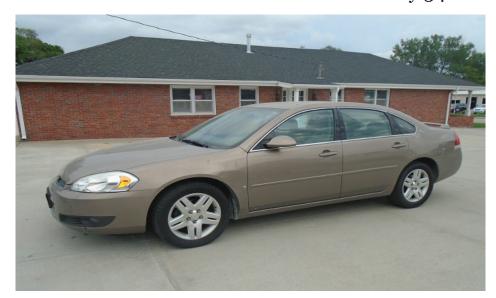

2006 CHEVROLET IMPALA – 6 CYL – 74K MILES 
~ ALL ELECTRIC – CLOTH SEATS – TAN IN COLOR 
– VIN #2G1WC581269222297