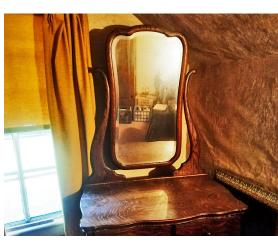

#### **Antique Furniture**

Dresser w/ Mirror
3 Drawer lamp stand/desk
Smaller Buffet
5 Drawer Jewelry Dresser
Wardrobe