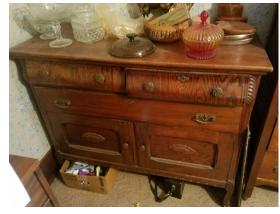

#### **Antique Furniture**

Dresser w/ Mirror
3 Drawer lamp stand/desk
Smaller Buffet
5 Drawer Jewelry Dresser
Wardrobe