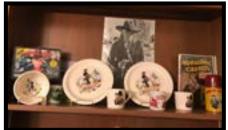

#### HOP ALONG CASSIDY COLLECTION

- \*Vintage 1950's Red & Green Coffee Mug
- \*Stand Alone Thermos
- \*"To My Friend, Hoppy" Plates, Bowls & Mugs
- \*Book
- \*Poster
- \*Comic Books