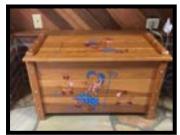

#### **ANTIQUES**

- \*Western Electric Co. Wall Telephone
- \*Little Bo Peep Vintage Toy Box
- \*Barbies & Barbie Clothes Trunk
- \*Mexican Tiles \*Copper Kettles
- \*Radio
- \*Kerosene Lanterns
- \*Western #5 Crock
- \*Lamps with Stuffed Bears Sitting in Chairs
- \*Fire Starter
- \*Apple Baskets
- \*Metal Coffee Pot
- \*Metal Wash Pan \*Black Trunk
- \*Roller Skates
- \*Sail Boats