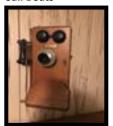

#### **ANTIQUES**

- \*Western Electric Co. Wall Telephone
- \*Little Bo Peep Vintage Toy Box
- \*Barbies & Barbie Clothes Trunk
- \*Mexican Tiles \*Copper Kettles
- \*Radio
- \*Kerosene Lanterns
- \*Western #5 Crock
- \*Lamps with Stuffed Bears Sitting in Chairs
- \*Fire Starter
- \*Apple Baskets
- \*Metal Coffee Pot
- \*Metal Wash Pan \*Black Trunk
- \*Roller Skates
- \*Sail Boats