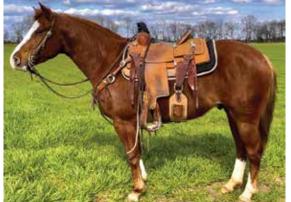

## DUKES NDIVAS

2012 Bay Roan Stallíon Stud Fee: \$1,500 AI at Ranch HP Branded Síre 5 Panel = N/N Frozen Semen Avaílable

Dukes N Divas has our long time ranch bloodlines. He is sound, good minded and a very consistent horse. There won't be any surprises here as a sire. What you see is what you get.

Performance Record 102.5 Open HL 82.5 Open HD 7 Perf Stallion 9x World Show Qual World Show Finalist Superior HD & HL Perf ROM

DUKES N DIVAS

Bay Roan #5453234