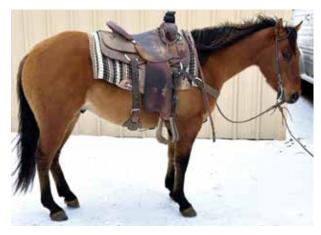

|                    | MY SKIP VANZI      |
| COWBOYS ROCKIN ROANI - 08 bay                                       | SKIPPA ROAN COWBOY | MAY BELVIDERE      |
| Unshn;Dam of 6 = 0 shn                                              | TWOEES ROCKABABY   | IMA RHINESTONE TWO |
|                                                                     |                    | ROCKSY BABY PINE   |



#### PAINT PONY GELDING Consignor: JON PUDWILL, NE, (308) 201-0338

Poncho has been a nice step up pony for our boys. He has done it all from roping calves at brandings, heeling steers, roping goats, trail riding, sorting cows and broodmares, playing in the river, and trick or treating. He has been hauled quite a bit, he is easy to catch and pretty to boot.

# **RM A FOXY JUNEWOOD** #6070624



This is a real nice 4 year old gelding. By a AQHA Champion. He has no buck and rides gentle. Started in the roping with Jordon Allyn.

#### 2019 RED ROAN GELDING

Consignor: ROBERT MEYER, NE, (402) 326-3673 JORDON ALLYN, Agent (775) 843-7856

\_ . . . \_ . . . . \_ . . .

|  | BLUE FOX HANCOCK - 01 blu m                                                                                                             | LEO HANCOCK HAYES | BLUE VALENTINE  |
|--|-----------------------------------------------------------------------------------------------------------------------------------------|-------------------|-----------------|
|  | 6.5 HIt & 722 Perf pts,Perf ROM,Sup HI,Hd,Cr,<br>AA Chmp & Resv Chmp,Perf Chmp,WS Qlf,Top                                               | LEO NANGUGK NATES |