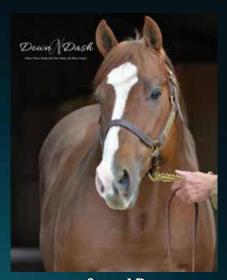

## **DOWN N DASH** 2004 SORREL STALLION - SI 93 - LTE: \$45,284 - Get Earnings: \$1.27 MILLION

With some of the best and winningest bloodlines in the racing industy, "Down N Dash" is a stallion we are excited to breed at Pitzer Ranch. We feel that he will sire tremendous females and add speed and size.

**DOWN N DASH** 

#4526211