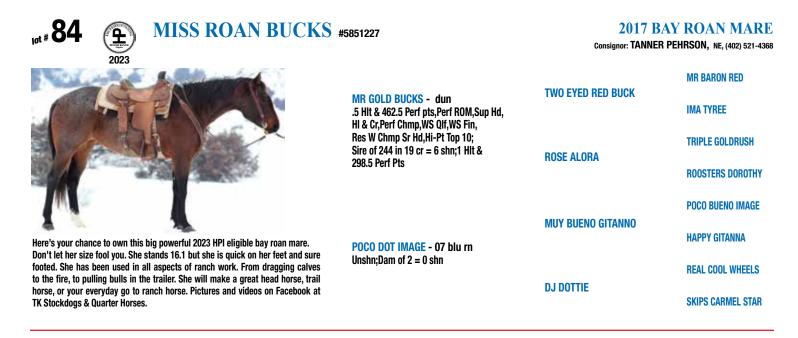

## **DOWN N DASH** 2004 SORREL STALLION - SI 93 - LTE: \$45,284 - Get Earnings: \$1.27 MILLION

With some of the best and winningest bloodlines in the racing industy, "Down N Dash" is a stallion we are excited to breed at Pitzer Ranch. We feel that he will sire tremendous females and add speed and size.