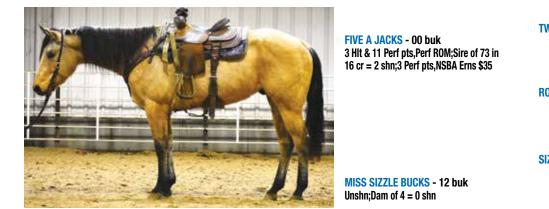

## DUKES NDIVAS

2012 Bay Roan Stallíon Stud Fee: \$1,500 AI at Ranch HP Branded Síre 5 Panel = N/N Frozen Semen Avaílable

Dukes N Divas has our long time ranch bloodlines. He is sound, good minded and a very consistent horse. There won't be any surprises here as a sire. What you see is what you get.

Performance Record 102.5 Open HL 82.5 Open HD 7 Perf Stallion 9x World Show Qual World Show Finalist Superior HD & HL Perf ROM

#### <u>DUKE JOE JACK</u>

8 halt & 450 perf pts, Sup HD & HL, W Champ HL=6th & 6x W Show qual, 2xHi-Pt HD & Res Hi-Pt Halt & 3x Top-10 Hi-Pt, All-Ar Hi-Pt=4th & 5th; Sire of 114 in 8 cr = 2 shn: ern 28.5 perf pts, ROM

DUKES N DIVAS

Bay Roan #5453234

#### TWO EYED DIVA

1.5 halt & 74 perf pts. Sup HL, W Show Qual HD & HL, Finalist-HD; Dam of 3 = 1 shn, ern 56 Op Perf pts, 2x WS Qual, Perf ROM

JOE JACK HONEY BAR 14.5 perf pts, ROM; Sire of 303 in 14 cr = 23 shn: 15 ern 125.5 halt & 1114.5 perf pts, 14 ROMs, 3 AQHA Champs, 5 Sup perf & W Champ HL-6th & 11x W Show qual, 1 Hi-Pt & 3X Hi-Pt Top-10, 2x All-Ar Hi-Pt Top-10; \$1,143=NCHA

#### **REDS DUTCHESS**

Unshn; Dam of 15 thru '12 = 2 shn: 1 ern 8 halt & 450 perf pts, All Ar Hi-Pt=4th, 2x Hi-Pt HD, Res Hi-Pt Halt, & 3x Top-10, ROM, 4x W Show qual, Sup HD & HL, 1 ern \$15-NRCHA & 1= Hsbk Rid Pgrm