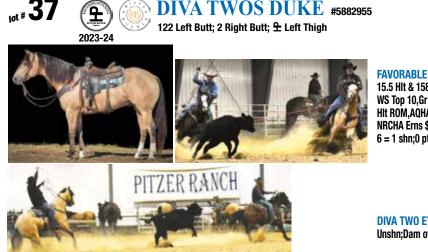

## FAVORABLE AQHA CHAMPION INTENTIONS

2012 Sorrel Stallion Stud Fee: \$1,500 AI at Ranch HP Branded Sire 5 Panel Test = All N/N Frozen Semen Available

Performance Record 52 Open HD Pis 98 Open HL Pis 15:5 - Perf Stallion 3 Grands AQHA Champion Open Superior HD & HL Perf ROM Halter ROM Hi Pt Jr Perf Halt Stallion 9X WS QUAL Finalst Sr HL World Show

## DUKES NDIVAS

2012 Bay Roan Stallíon Stud Fee: \$1,500 AI at Ranch HP Branded Síre 5 Panel = N/N Frozen Semen Avaílable

Dukes N Divas has our long time ranch bloodlines. He is sound, good minded and a very consistent horse. There won't be any surprises here as a sire. What you see is what you get.

Performance Record 102.5 Open HL 82.5 Open HD 7 Perf Stallion 9x World Show Qual World Show Finalist Superior HD & HL Perf ROM