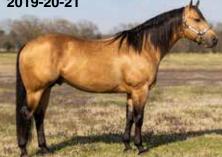

# DUKE GOT JACK

2011 Red Roan'Stallion Stud Fee: \$1,500 HP Branded Sire 5 Panel Test = All N/N AI/Live April - May 10th Pasture Book CLOSED Frozen Semen Available for Shipping

Owned By: Sam & Kendra Brinkman Ben Hoepker Ericson, NE 308-653-3136

"BJ" is a big, physical and pretty horse with good bone and shape. He is strong and can handle a full day of hard work. As in any test of a good breeding horse, his colts are consistent when crossed on a variety of mare types and always have bone and muscle. Use him to add Pitzer Ranch foundation blood to your program.

Perf. Record Open Perf ROM 28 Open Perf Pts 1.5 Am Perf Pts 2x WS Qualifier

<u>Sire of</u> HPI Sorting Champ. HPI Res. Heeling Champ.