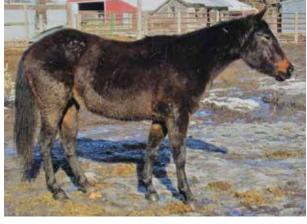

## OHHELL YES

2013 Palomino Stallion Stud Fee: \$1,500 HP Branded Sire 5 Panel Test = All N/N Books Closed

Performance Record 95+ Open Perf Pts Open Perf ROM 12 Perf Halt Open Halter ROM AQHA CHAMPION

**SHOW ME A SONG JOES -02 pal** 15.5 halt pts, & 501 perf pts, Am - 2.5 halt & 57.5 perf pts, AQHA Champ, All-Ar Hi-pt=8th, Sup HD & HL, W Champ HD, 7 X Qual, 4x Hi-Pt HD Top-10; PHBA = 26 perf pts, W Champ Perf; '11 Battle In The Saddle Winner. Sire of 312 in 10 Cr = 16 shn, 13 ern 10 halt pts & 342.5 Open & 147.5 Am Perf pts,

#### OH HELL YES Palomino #5560009

#### <u>MISS TRIPPERS RED -00 bay</u> Unshn; Dam of 11 = 2 shn, ern 120 Op perf

*Unshni; Dam of 11 = 2 snn, ern 120 Op perf pts, Op Perf ROM, Op Perf Halt ROM, 12 Halt pts. AQHA CHAMPION*  Oh Hell Yes is by the World Champion and late Pitzer Ranch Sire, Show Me A Song Joes and out of one of the most consistent producing Two Eyed Red Buck daughters in the HP broodmare band. His pedigree is stacked full of talent, ability and good looks. This pretty stallion has a bright future and we are looking forward to what he can add to our program and yours!