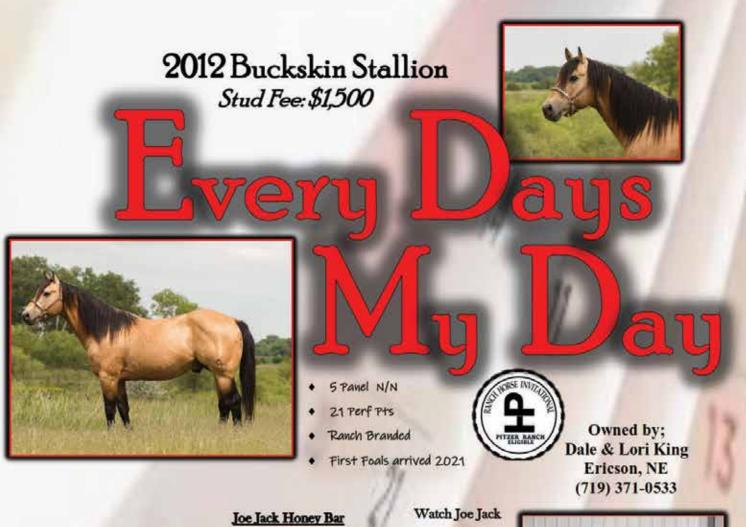

## DUKES NDIVAS

2012 Bay Roan Stallíon Stud Fee: \$1,500 AI at Ranch HP Branded Síre 5 Panel = N/N Frozen Semen Avaílable

Dukes N Divas has our long time ranch bloodlines. He is sound, good minded and a very consistent horse. There won't be any surprises here as a sire. What you see is what you get.

Performance Record 102.5 Open HL 82.5 Open HD 7 Perf Stallion 9x World Show Qual World Show Finalist Superior HD & HL Perf ROM

#### <u>DUKE JOE JACK</u>

8 halt & 450 perf pts, Sup HD & HL, W Champ HL=6th & 6x W Show qual, 2xHi-Pt HD & Res Hi-Pt Halt & 3x Top-10 Hi-Pt, All-Ar Hi-Pt=4th & 5th; Sire of 114 in 8 cr = 2 shn: ern 28.5 perf pts, ROM

DUKES N DIVAS

Bay Roan #5453234

#### TWO EYED DIVA

1.5 halt & 74 perf pts. Sup HL, W Show Qual HD & HL, Finalist-HD; Dam of 3 = 1 shn, ern 56 Op Perf pts, 2x WS Qual, Perf ROM

JOE JACK HONEY BAR 14.5 perf pts, ROM; Sire of 303 in 14 cr = 23 shn: 15 ern 125.5 halt & 1114.5 perf pts, 14 ROMs, 3 AQHA Champs, 5 Sup perf & W Champ HL-6th & 11x W Show qual, 1 Hi-Pt & 3X Hi-Pt Top-10, 2x All-Ar Hi-Pt Top-10; \$1,143=NCHA

#### **REDS DUTCHESS**

Unshn; Dam of 15 thru '12 = 2 shn: 1 ern 8 halt & 450 perf pts, All Ar Hi-Pt=4th, 2x Hi-Pt HD, Res Hi-Pt Halt, & 3x Top-10, ROM, 4x W Show qual, Sup HD & HL, 1 ern \$15-NRCHA & 1= Hsbk Rid Pgrm

#### TWO EYED RED BUCK

29.5 halt & 249.5 perf pts, AQHA Champ, Sup HD & HL, W Champ Aged St=9th & 13X WS qual, 2X All-Ar Hi-Pt Top-10, Hi-Pt HD & 4X Top-10; Sire of 1,594 in 19 Cr = 157 shn, 110 ern 513.5 halt pts & 9,747.5 perf pts, 10 Halt ROMs, 89 Perf ROMs, 6 AQHA Champs, 2 Sup Halt, 63 Sup Perf Awards, 34 AA Wins, 28 Res AA wins, NRHA = \$3,251.16, PHBA Halt pts 49, PHBA perf pts = 449

#### **DVA DRIFTY PEPPY**

6.5 perf pts, W Show qual-WC, NCHA= \$388, Wnr SD Cut Fut; Dam of 13 = 2 shn, ern 1.5 halt & 75.5 perf pts, ROM, Sup HL, W Show Finalist, & 2X W Show qual, 1 Hsbk Rid Prgrm OWNED BY: PITZER RANCH & DACK CATTLE 48794 CEDAR RIVER RD ERICSON, NE 68637 308-653-2134