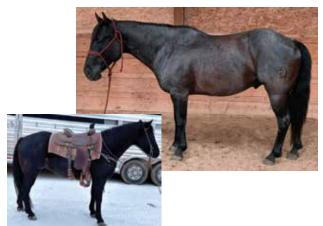

|
| palomino color<br>He's great to ri | "Memphis" is sure to be a sale highlight. He stands 15 hands, and is stout made with a beautiful<br>palomino color. He has been used for all the ranch chores and is a true pleasure to have around.<br>He's great to ride outside and in the arena. Head or Heel on him, he's the perfect size for either end.<br>He is great to rope on in the pasture, and is a pleasure to ride alone or in a group. Video available. |                                                                                                                                       | MISS APACHE JACKIE                                                          | JACKIE STAR JACK                            |

£

30

9

#### **BLUE SPEEDY FOX #5471190**

र्हे) Left Thigh



"Blue" is a finished head and heel horse. Started by Luke Jones as a 2 year old and finished by Jordon & JD Yates. Solid in the heading. Just about anyone can get along with him. Absolutely no buck, let him sit and he is the same. If you want to try him before the sale give Jordon a call.

| lot # <b>7</b> | 2023 | DUCHESS LADY TWO<br>128 Left Butt; 6 Right Butt; £ Left Thigh | #5807454              |
|----------------|------|---------------------------------------------------------------|-----------------------|
| 200            |      |                                                               | DUKE GOT JACK - 11 rm |



"Canela" stands at 15 hands. She's a heavy type of mare with plenty bone. You ca one year left at the HPI. She has a great handle, she can turn and she can stop w