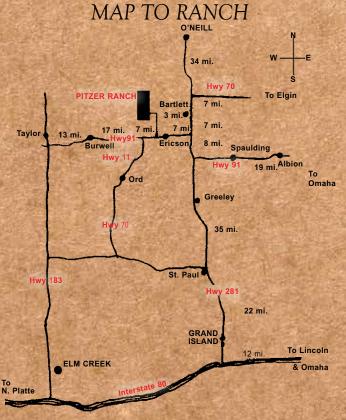

## **PITZER RANGE BALE** *at the ranch SPRING SALE Miles NW of Ericson, Nebr.*

**SATURDAY APRIL 22, 2023** • 9am (cst) Performance Preview Friday April 21 at 1pm and Saturday at 7am

Two Eyed Jack and Howard Pitzer AQHA Hall of Fame and Legacy Award Winners All-Time Leading Sire & Breeder of AQHA Champions

#### At the Ranch 3 miles N.W. of Ericson, Nebraska

Preview Friday April 21st at 1pm & Saturday at 7am • Sale April 22nd at 9am E-mail: pitzerranch@gmail.com \* Website: www.pitzerranch.net