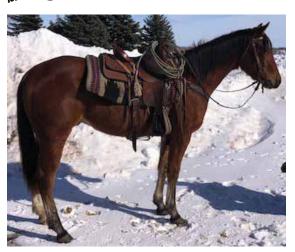

## FAVORABLE AQHA CHAMPION INTENTIONS

2012 Sorrel Stallion Stud Fee: \$1,500 AI at Ranch HP Branded Sire 5 Panel Test = All N/N Frozen Semen Available

Performance Record 52 Open HD Pis 98 Open HL Pis 15:5 - Perf Stallion 3 Grands AQHA Champion Open Superior HD & HL Perf ROM Halter ROM Hi Pt Jr Perf Halt Stallion 9X WS QUAL Finalst Sr HL World Show

#### **FAVORABLE INTENTIONS**

#### Sorrel #5453238