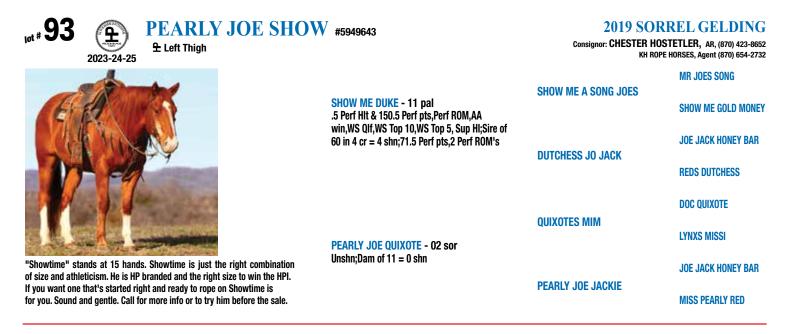

#### Miss Pearly Red

2.5 hlt pts.74.5 Perf pts.Top 10 WS Team Pen,Qlf Hd & HL, WChmp Team Pen, Top 10 Hi Pt Tr .HL.ex Perf ROM:Dam of 10 = + shn:2.5 Hlt pts.572 Perf Pts.5 Perf ROM's.4 Sup Perf. 1 AA win