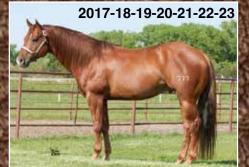

## DUKES NDIVAS

2012 Bay Roan Stallíon Stud Fee: \$1,500 AI at Ranch HP Branded Síre 5 Panel = N/N Frozen Semen Avaílable

Dukes N Divas has our long time ranch bloodlines. He is sound, good minded and a very consistent horse. There won't be any surprises here as a sire. What you see is what you get.

Performance Record 102.5 Open HL 82.5 Open HD 7 Perf Stallion 9x World Show Qual World Show Finalist Superior HD & HL Perf ROM