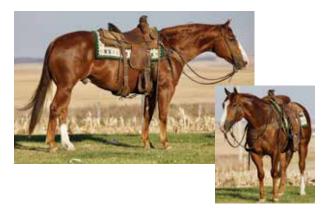

of 7 = 1 shn;1 Perf pt                                                                                                                                   |                      | MR BARON RED                        |
| "Cash" is 15.1 bay roan gelding that has an attractive look. Really nice young head horse that is go<br>with the saddle horn, good in the box. He has been rode outside, handles himself with ease. He i<br>talented young horse with a bright future. Riata Buckle & HPI Eligible, a legitimate competition horse | RITA RED JACKIE                                                                                                                                                    | LITTLE ORPHAN JACKIE |                                     |

"<sub>t</sub> # 52 SIX PICKS MERADA #5775424



10t # **51** 

"Big Cat is a stunning, 6-year-old, extremely broke ranch horse that is finished in the heading and heeling. He is one that could easily go in the show pen or finish to make a great calf roping down the road. He is also laid-back enough to be used on the ranch and trails! Big Cat is extremely well bred, is built like an absolute tank! He stands 15 1/2 hands and weighs 1250 lbs. He has a massive amount of hoof and bone, is extremely broke, kid safe and gentle. Would excel in a Ranch Riding or Ranch Versatility Classes, as well. He is calm in the box and very cowy.

#### **2016 SORREL GELDING**

Consignor: JARED MEYER PERFORMANCE HORSES, IA, (563) 543-6355

| CATS MERADA - 99 sor