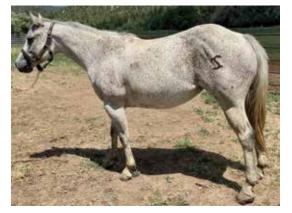

Consignor: WANGLER QUARTER HORSES, NE. (402) 202-9274 TY TALSMA, Agent (605) 661-3919

|                   | TT IALONIA, Agont (000) 001 0010 |
|-------------------|----------------------------------|
| TWO EYED RED BUCK | MR BARON RED                     |
|                   | IMA TYREE                        |
|                   | TWO ID BARTENDER                 |
| DUSTY ID DONA     | SONNYS DONA DUST                 |
|                   | HAZ BEN TUFF                     |
| KAHUNA BEN        | DARK PINES DOLL                  |
|                   | ZIPPO PAT BARS                   |
| MISS DUNNIE ZIP   | MY IRISH LASS                    |
|                   |                                  |



#### **ROYAL BLUE PLAYGUN #5839563** QHA327727; Mare Exposed to: QUEST TWO BEST



Don't miss out on this young daughter of Royal Blue Quixote. Her papers are stacked. She goes Peptoboonsmal and Two Eyed Red Buck. She is very nice to ride and is also a great broodmare. S we have exposed her and she is pregnant for a 2023 HPI eligible foal out of the black son of Show Me A Song Joes, Quest Two Best. Come back with her baby and win the HPI. For more information on her go to stoutperformancehorses.com.



### REDS MORNING GLORY #5905014 QHA478992; Mare Exposed to: MORE TALK

Big time mare in foal to AQHA World Show top ten placer More Talk settles every year. The mare is 100% in every way! This is the kind you can build a breeding program around!





This may be a stud prospect. Good head and neck, color and in plenty of futurities. Paid up for 2022 in the Riata. Eligibl