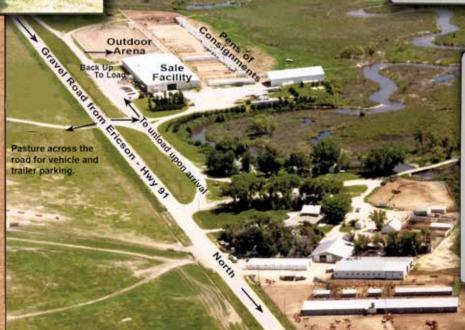

CONSIGNORS, BUYERS AND SPECTATORS PLEASE PARK VEHICLES AND TRAILERS IN THE PASTURE ACROSS THE ROAD FROM SALE FACILITY. THE SPACE IN FRONT OF THE BARN NEEDS TO BE CLEAR FOR THE CONSTANT TRAFFIC LOADING & UNLOADING OF SALE HORSES.