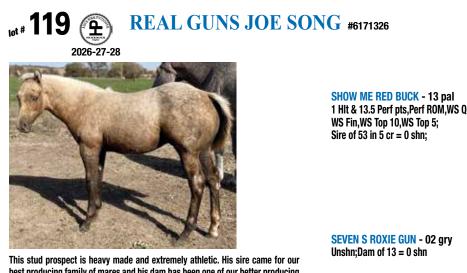

| HAUN DES SAUL                | RAGING JULIA      |                    |
|                                                                                           |                                                                      | RAGIN BLU SAGE               | GUMBO ROANY       |                    |
|                                                                                           | HAIRPIN BLUE COLLAR - 03 blu rn<br>Unshn;Sire of 68 in 13 cr = 0 shn | DLUE HUF HANGUGK             | BLUES SABRE PET   |                    |
|                                                                                           |                                                                      |                              | BLUE HOP HANCOCK  | BIG JIMMER HANCOCK |

68



best producing family of mares and his dam has been one of our better producing mares over the last decade. He'll be one to take to the show pen and then should make for a really breeding horse. Should be right at 15 hands. HPI Eligible.

#### 6/12/2022 GRAY YRL STUD

Consignor: J BAR J QUARTER HORSES, NE, (402) 480-5069

|      | SHOW ME A SONG JOES | MR JOES SONG<br>Show me gold money |  |
|------|---------------------|------------------------------------|--|
| Qlf, | SHOW ME A SUNG JUES |                                    |  |
| ·    |                     | TWO EYED RED BUCK                  |  |
|      | CLASSICAL RED BUCK  | CLASSICALLY SPECIAL                |  |
|      |                     | PLAYGUN                            |  |
|      | REAL GUN            | MISS WAR CHIPS