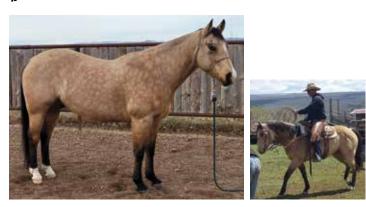

| DUSTT ID DUNA      | SONNYS DONA DUST        |
|                                                                                                             |                    | <b>BLANTONS LEO SAN</b> |
| BLANTON ID JOANN - 94 rrn<br>Unshn;Dam of 15 = 3 shn;19 HIt &                                               | DOCS LEO POCO PINE | MISTY PINE SCOUT        |
| 876.5 Perf pts,1 Hlt & 4 Perf ROM,4 Sup's,<br>AA win,Res AA, WS Qlt,WS Top 10,1 WChmp                       | Chmp               | TWO ID BARTENDER        |
|                                                                                                             | KIPPA JOANN        | MY KIPPY STAR           |

## **100**

#### WOLFCREEKS MR PEPTO #5495609

95



"Buck" is a true gentleman - been there, done that kind of horse. He's medium framed standing 14.2 and extremely athletic, a seasoned rope horse, hauled regularly to WSTR and NTR's. He's been hauled by a #5 header; but is super fun to heel on as well. This horse really strides out; he's solid in the box, has good rate to the steer, and speed to get you there. We picked "Buck" up out of Nebraska as a 4 year old. He had an exceptional start prior to us and it was easy to transition him to the arena. He's been a true joy to ride and has given us some amazing opportunities. This horse is a rare find - kind, gentle, athletic, easy to haul, and always looking to please.

**2012 BUCKSKIN GELDING** Consignor: DUSTY & BROOK SEELEY, CO, (970) 623-3967

|        | n | TWO EYED RED BUCK   | MK BAKUN