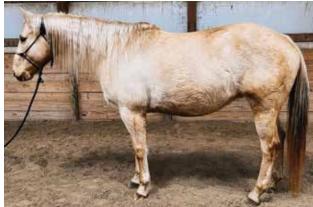

--------------------|------------------|--|--|
|                                       |                     | NIFTY JODIEANN   |  |  |
| erf pts,28<br>,4 Hi-Pt<br>\$1,168,650 | SILVERSNOW PINESTEP | GREYHOUND STEP   |  |  |
| <b>\$1,100,000</b>                    | SILVENSIOW FINESTER | PATIENCES REWARD |  |  |
|                                       | DUNIT RAWHIDE       |                  |  |  |
|                                       | RUSTIC RAWHIDE      | SOLO POCO SOLANO |  |  |
|                                       | FLYAWAY LYNX        |                  |  |  |
|                                       | NANCYS DOUBLE LYNX  | NANCY S LYNX     |  |  |

Jot # **48** 

#### **JACKIES AWESOME #5160398**

129 Left Butt; 8 Right Butt; & Left Thigh; Mare Exposed to: CAT SCRATCH SIOUX



Own daughter of Joe Jack Red that is real she was 4. Big shapey mare, Broodmare

#### **2009 PALOMINO BROODMARE**

Consignor: ROBERT MEYER, NE, (402) 326-3673

|                                                                                                              |                                                                                                                                                                                                                                                                                                       | JOE JACK HONEY BAR | WATCH JOE JACK   |
|--------------------------------------------------------------------------------------------------------------|-----------------------------------------------------------------------------