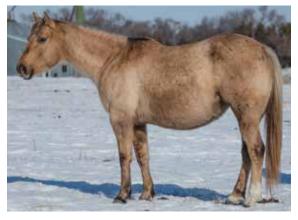

|                                                                 |                   | OLE LADY SABRE BAR |
|                                                                                                        |                                                                 | HIGH FLAIR        | SOCKS HIGH CLASS   |
| This mare always throws big stout colts, she is in foal to<br>Real Diamonds and Guns for an April foal |                                                                 |                   | MAJESTIC FLAIR BAR |
|                                                                                                        |                                                                 |                   |                    |

#### **130** MISS SILKY BARON #5827242



Elsa is a very attractive palomino mare. She was rode for a few years on the ranch has since been a high producing broodmare for us. She is a half sister to the high s gelding of the 2022 Spring Sale. Her papers have a lot of good ol' Pitzer breeding.

#### **2015 PALOMINO MARE**

Consignor: JON PUDWILL, NE, (308) 201-0338

|         | TWO EYED RED BARON - 94 cnt                                                                                                     |                   | RED BARON BELL       |
|---------|---------------------------------------------------------------------------------------------------------------------------------|-------------------|----------------------|
|         | 10.5 Hlt & 557 Perf pts,Perf ROM,WS Qlf,<br>WS Fin, WS Top 10,WS Top 5,Sup Hd,