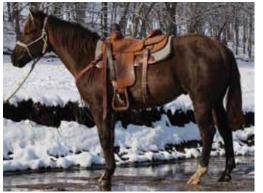

## **DOWN N DASH** 2004 SORREL STALLION - SI 93 - LTE: \$45,284 - Get Earnings: \$1.27 MILLION

With some of the best and winningest bloodlines in the racing industy, "Down N Dash" is a stallion we are excited to breed at Pitzer Ranch. We feel that he will sire tremendous females and add speed and size.