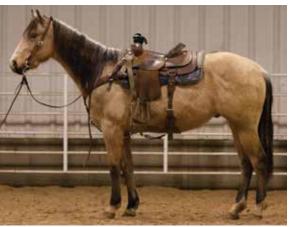

# DUKE GOT JACK

2011 Red Roan'Stallion Stud Fee: \$1,500 HP Branded Sire 5 Panel Test = All N/N AI/Live April - May 10th Pasture Book CLOSED Frozen Semen Available for Shipping

Owned By: Sam & Kendra Brinkman Ben Hoepker Ericson, NE 308-653-3136

"BJ" is a big, physical and pretty horse with good bone and shape. He is strong and can handle a full day of hard work. As in any test of a good breeding horse, his colts are consistent when crossed on a variety of mare types and always have bone and muscle. Use him to add Pitzer Ranch foundation blood to your program.

Perf. Record Open Perf ROM 28 Open Perf Pts 1.5 Am Perf Pts 2x WS Qualifier

<u>Sire of</u> HPI Sorting Champ. HPI Res. Heeling Champ.