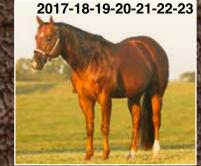

## DUKES NDIVAS

2012 Bay Roan Stallíon Stud Fee: \$1,500 AI at Ranch HP Branded Síre 5 Panel = N/N Frozen Semen Avaílable

Dukes N Divas has our long time ranch bloodlines. He is sound, good minded and a very consistent horse. There won't be any surprises here as a sire. What you see is what you get.

Performance Record 102.5 Open HL 82.5 Open HD 7 Perf Stallion 9x World Show Qual World Show Finalist Superior HD & HL Perf ROM