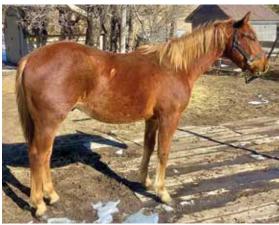

ping cattle outside, sort-<br>ekrate. Stout built with good bane | FUNNY B MISS LAIRE   | FUNNY B CLAIRE       |

"Raton" is a 5 year old grullo roan stud, homozygous black, non-agouti, with one copy of the dun and 1 copy of the roan gene (E/E,a/a,D/nd2.Rm/N). He has been used for all types of ranch work, checking fences and pastures to roping cattle outside, sorting in the pens and dragging calves to the fire. Head & Heel both, hauled and won \$\$ at local jackpots. Stout built with good bone, strong to the horn. His greatest virtue is his calm demeanor. He bred 10 mares his first season, but does not act like a stud when rode. This calm and relaxed personality transfers into his serenity in the box, but when asked to work he will pick up his speed.

## **BV REDBUCK CAT SPARK #6112551**



SHOOTER CAT CATS SHOOTING SPARKS - 16 pal Unshn;Sire of 10 in 4 cr = 0 shn KNOT MY SPARK BUCKS N MOORE

BUCKS RED PEARL - 08 rrn Unshn;Dam of 6 = 0 shn

Colts out of his dam have been good stoppers and easy to train, one of her colts sold here for \$11,500 as

a 2 year old, he's easy to get along with, nice pencil neck, flaxen mane and a pretty good set of papers.





Roping horse deluxe, with size, speed and cow all thrown in. Streak of Fling, Dash Tafame, Jo Man Go and King.

#### 6/5/2022 SORREL YRL STUD

2021 SORREL STALLION Consignor: TIM & PAT DEWEY, KS. (620) 855-3188

PEPE GARCIA, Agent (620) 855-0738 HIGH BROW CAT

**AWESOME AUTUMN** 

HAMMS JET SMOOTH

**TWO EYED RED BUCK** 

**ZANDY JOE JACKIE** 

**ZAN PARR JACK** 

**ZANS FIDDLIN TWO** 

SHINING SPARK

Consignor: DENNIS MIE