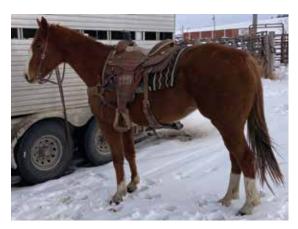

Smart Little Kitty

Dam of 14 = 12 Shn; 22 Perf Pts,Perf , ROM, \$308,573 NCHA erns