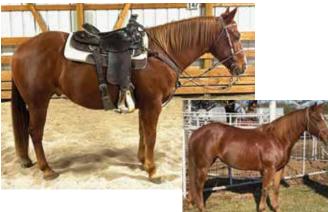

## OHHELL YES

2013 Palomino Stallion Stud Fee: \$1,500 HP Branded Sire 5 Panel Test = All N/N Books Closed

Performance Record 95+ Open Perf Pts Open Perf ROM 12 Perf Halt Open Halter ROM AQHA CHAMPION

**SHOW ME A SONG JOES -02 pal** 15.5 halt pts, & 501 perf pts, Am - 2.5 halt & 57.5 perf pts, AQHA Champ, All-Ar Hi-pt=8th, Sup HD & HL, W Champ HD, 7 X Qual, 4x Hi-Pt HD Top-10; PHBA = 26 perf pts, W Champ Perf; '11 Battle In The Saddle Winner. Sire of 312 in 10 Cr = 16 shn, 13 ern 10 halt pts & 342.5 Open & 147.5 Am Perf pts,

#### OH HELL YES Palomino #5560009

#### <u>MISS TRIPPERS RED -00 bay</u> Unshn; Dam of 11 = 2 shn, ern 120 Op perf

*Unshni; Dam of 11 = 2 snn, ern 120 Op perf pts, Op Perf ROM, Op Perf Halt ROM, 12 Halt pts. AQHA CHAMPION*  Oh Hell Yes is by the World Champion and late Pitzer Ranch Sire, Show Me A Song Joes and out of one of the most consistent producing Two Eyed Red Buck daughters in the HP broodmare band. His pedigree is stacked full of talent, ability and good looks. This pretty stallion has a bright future and we are looking forward to what he can add to our program and yours!