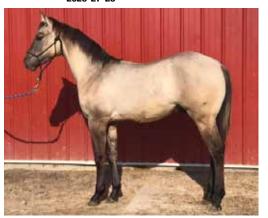

|                                  |



#### **ROYAL BLUE PLAYGUN #5839563** QHA327727; Mare Exposed to: QUEST TWO BEST



Don't miss out on this young daughter of Royal Blue Quixote. Her papers are stacked. She goes Peptoboonsmal and Two Eyed Red Buck. She is very nice to ride and is also a great broodmare. S we have exposed her and she is pregnant for a 2023 HPI eligible foal out of the black son of Show Me A Song Joes, Quest Two Best. Come back with her baby and win the HPI. For more information on her go to stoutperformancehorses.com.



### REDS MORNING GLORY #5905014 QHA478992; Mare Exposed to: MORE TALK

Big time mare in foal to AQHA World Show top ten placer More Talk settles every year. The mare is 100% in every way! This is the kind you can build a breeding program around!





This may be a stud prospect. Good head and neck, color and in plenty of futurities. Paid up for 2022 in the Riata. Eligible for the Iowa Ranch Horse, HPI, and South Dakota Reined Horse Stakes. Check out his sire's record. 5 Panel = N/N by parentage.

#### **PITZER RANCH SPRING SALE**

#### **2017 GRAY BROODMARE**

Consignor: STOUT PERFORMANCE HORSES, UT, (435) 691-1382

| ROYAL BLUE QUIXOTE - 99 bay rn<br>57 Perf pts,Opn & Am Perf ROMs,WS Qlf,Sup<br>Rn,Top 10 Sel WS,NRHA Erns \$1,998;Sire of<br>288 in 18 cr = 19 shn;14 Hlt & 834 Perf pts,8<br>Perf ROM's,5 Sups,14 AA wins,8 Res AA,NRHA<br>Erns \$5,165,NRCHA Ens \$8,345<br>PISTOL PACKN JACKI - 10 gry<br>Unshn;Dam of 3 = 0 shn | PEPTOBOONSMAL      | PEPPY SAN BADGER     |  |
|-----------------------------------------------------------------