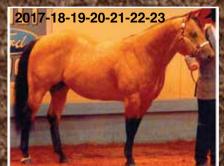

## DUKES NDIVAS

2012 Bay Roan Stallíon Stud Fee: \$1,500 AI at Ranch HP Branded Síre 5 Panel = N/N Frozen Semen Avaílable

Dukes N Divas has our long time ranch bloodlines. He is sound, good minded and a very consistent horse. There won't be any surprises here as a sire. What you see is what you get.

Performance Record 102.5 Open HL 82.5 Open HD 7 Perf Stallion 9x World Show Qual World Show Finalist Superior HD & HL Perf ROM