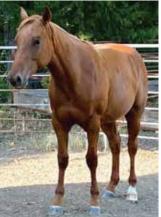

## DUKES NDIVAS

2012 Bay Roan Stallíon Stud Fee: \$1,500 AI at Ranch HP Branded Síre 5 Panel = N/N Frozen Semen Avaílable

Dukes N Divas has our long time ranch bloodlines. He is sound, good minded and a very consistent horse. There won't be any surprises here as a sire. What you see is what you get.

Performance Record 102.5 Open HL 82.5 Open HD 7 Perf Stallion 9x World Show Qual World Show Finalist Superior HD & HL Perf ROM

DUKES N DIVAS

Bay Roan #5453234