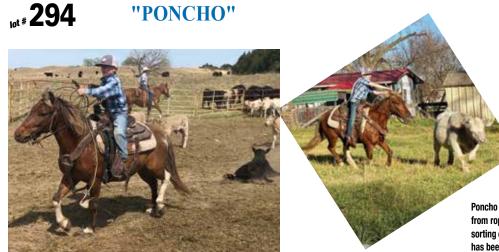

| TWO ID GOLD LABEL - 14 pal<br>Shn = 0 pts,Sire of 8 in 2 cr = 0 shn | TWO ID SWEET SAOK  | MISS SWEETY JACK   |
|                                                                     | GENUINE SADIE      | GENUINE HOMBRE     |
|                                                                     |                    | SADIE RED STEP     |
|                                                                     |                    | MY SKIP VANZI      |
| COWBOYS ROCKIN ROANI - 08 bay                                       | SKIPPA ROAN COWBOY | MAY BELVIDERE      |
| Unshn;Dam of 6 = 0 shn                                              | TWOEES ROCKABABY   | IMA RHINESTONE TWO |
|                                                                     |                    | ROCKSY BABY PINE   |



#### PAINT PONY GELDING Consignor: JON PUDWILL, NE, (308) 201-0338

Poncho has been a nice step up pony for our boys. He has done it all from roping calves at brandings, heeling steers, roping goats, trail riding, sorting cows and broodmares, playing in the river, and trick or treating. He has been hauled quite a bit, he is easy to catch and pretty to boot.

# **RM A FOXY JUNEWOOD** #6070624



This is a real nice 4 year old gelding. By a AQHA Champion. He has no buck and rides gentle. Started in the roping with Jordon Allyn.

#### 2019 RED ROAN GELDING

Consignor: ROBERT MEYER, NE, (402) 326-3673 JORDON ALLYN, Agent (775) 843-7856

\_ . . . \_ . . . . \_ . . .

|  | BLUE FOX HANCOCK - 01 blu m