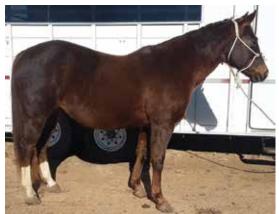

|               |                                     | MR JESSIE BARON RED                     |
| foal out of the bla                                                                                                                                                     | ck son of Show Me A Song Joes, Quest Two Best. Come back with her<br>HPI. For more information on her go to stoutperformancehorses.com.                        |                                                                                                                                                                                           | JESSIE DO     |                                     | LEO DOLLY DOC                           |

## **REAL HOT AND SASSY #5588893**

Mare Exposed to: OAKIES YELLOW JOE



"Sassy" is a good looking mare that has good colts. Easy breeder (pasture bred) has had a colt every year. Half sister to Danny Elwood's stud Jaycee Show Me. In for late May or June colt. A lot of great horses in her breeding. Halter broke.





Duke is from the magic cross of Prince on Miss Might Elegance, which has produced some top rope horses. Full sister was an AQHA World Show Qualifier and Palomino Horse Association World Champ Heading, Reserve Heeling and a HPI All Around Placer. Duke has been ridden outside and going good in the pen, he is HPI eligible and will have what it takes to be a competitor.

#### **2012 SORREL BROODMARE**

Consignor: TINY & SONJA MARSTON, KS, (785) 452-5549

| FOUR BAY FOUR - 01 bay<br>Unshn;Sire of 62 in 16 cr = 1 shn;<br>17.5 Perf Pts,NRCHA Erns \$68<b