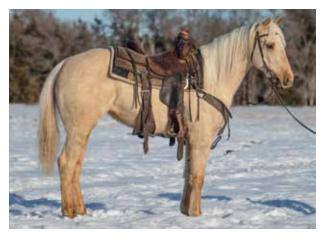

| ot # 27 A SNAZZY LITTLE JC                                                                                                                                                                                                                                                                                                                                     |                                                                                                                       | Onsignor: DUSTIN CHOHON / RYAN A)  | (FORD, NE, (402) 394-8516                     |
|----------------------------------------------------------------------------------------------------------------------------------------------------------------------------------------------------------------------------------------------------------------------------------------------------------------------------------------------------------------|-----------------------------------------------------------------------------------------------------------------------|------------------------------------|-----------------------------------------------|
| 2023-24                                                                                                                                                                                                                                                                                                                                                        |                                                                                                                       | MR JOES BAR SONG                   | MR JOES SONG                                  |
|                                                                                                                                                                                                                                                                                                                                                                | MR JOES SNAZZY RED - 07 buk<br>19 Hlt & 160.5 Perf pts,Perf ROM,2x AA<br>wins,WS Qlf,Ws Fin,Hlt ROM,Sup Hd,& HI,Hi-Pt |                                    | CROSS BAR JO                                  |
|                                                                                                                                                                                                                                                                                                                                                                | Top 10;Sire of 57 in 12 cr = 1 shn;26.5 Perf<br>pts,Perf ROM                                                          | SNAZZY RED ROSES                   | SNAZZY RED BARON                              |
|                                                                                                                                                                                                                                                                                                                                                                |                                                                                                                       |                                    | LAKOTA DIAMOND ROSE                           |
|                                                                                                                                                                                                                                                                                                                                                                |                                                                                                                       |                                    | TODAYSMYLUCKYDAY                              |
|                                                                                                                                                                                                                                                                                                                                                                | MISS JOES TINY BAR - 08 bay                                                                                           | LUCK N CUTT                        | PEPPYS CUTTER GIRL                            |
|                                                                                                                                                                                                                                                                                                                                                                | Unshn;Dam of 2 = 0 shn                                                                                                |                                    | JOE JACK HONEY BAR                            |
| Turbo has big things in front of him as a head horse! Super athletic with enough ru<br>Scores good and faces like one should. As a 4 year old, he won 3rd in the headir<br>4th in the average in the 2022 HPI! If you want a shot at the prestigious HPI saddle                                                                                                | ig, 3rd in the trail, and                                                                                             | JOES TINY BAR                      | DOCS MINK STOLE                               |
| Jot # 28 ( ) ( ) ( ) ( ) ( ) ( ) ( ) ( ) ( ) (                                                                                                                                                                                                                                                                                                                 |                                                                                                                       |                                    | EL GELDING<br>IIPPLE, SD, (970) 222-5162      |
| 2024-25-26                                                                                                                                                                                                                                                                                                                                                     |                                                                                                                       |                                    | JOE JACK HONEY BAR                            |
|                                                                                                                                                                                                                                                                                                                                                                | FAVORABLE INTENTIONS - 12 sor<br>15.5 Hit & 158.5 Perf pts,Perf ROM,WS Top<br>10,Gr Chmp Stud,Sup HL,Hd,Hit ROM,AQHA  | DUKE JOE JACK                      | REDS DUTCHESS                                 |
|                                                                                                                                                                                                                                                                                                                                                                | Chmp,WS Top 5,NRCHA Erns \$34;Sire of 127 in<br>6 = 1 shn;0 pts                                                       | RITA RED JACKIE                    | MR BARON RED                                  |
|                                                                                                                                                                                                                                                                                                                                                                |                                                                                                                       |                                    | LITTLE ORPHAN JACKIE                          |
|                                                                                                                                                                                                                                                                                                                                                                |                                                                                                                       | POCO DOT LENA                      | GALLO DEL CIELO                               |
|                                                                                                                                                                                                                                                                                                                                                                | FIDDLE DOT LENA - 15 buk                                                                                              |                                    | CHICK O LENA                                  |
| Contraction of the second s                                                                                                                                                                                                                                                | Unshn;Dam of 3 = 0 shn                                                                                                |                                    | TWO EYED OAKIE JACK                           |
| Riata Buckle eligible and nomination fee has been paid for 2022! Kind, quiet, styl<br>country gathering cattle last fall. Fiddle Dot has a solid foundation with the ability<br>up and do the pretty slow lope, lead changes situation or you can turn up the speed a<br>his mind. Very willing gelding that is showing lots of potential as we start him on s | o shorten his stride as he will bridle<br>nd work a cow all while maintaining                                         | IMA YELLOW FIDDLER                 | FIDDLERS FANCY FOXIE                          |
| Pot # <b>29</b> POSTER JOE TAC                                                                                                                                                                                                                                                                                                                                 | <b>K</b> #5814758                                                                                                     | 2017 PALOMI<br>Consignor: JEREMIAH | <b>NO GELDING</b><br>COLE, SD, (605) 481-2354 |
|                                                                                                                                                                                                                                                                                                                                                                |                                                                                                                       |                                    | TWO EYED RED BUCK                             |
| and the                                                                                                                                                                                                                                                                                                                                                        | ACES JOE JACK - 10 pal<br>32 Perf Pts,Perf ROM,2x WS QIf,WS Fin,                                                      | BUCKS DUSTY ACE                    | ZANDYS ROAN WOLF                              |
|                                                                                                                                                                                                                                                                                                                                                                | WS Top 10; Sire of 57 in 6 cr = 0 shn                                                                                 | ROXYS LUCKY LADY                   | JOE JACK HONEY BAR                            |
|                                                                                                                                                                                                                                                                                                                                                                | 1 mod                                                                                                                 | NUATS LUCKT LADI                   | RHINESTONES ROXY                              |
|                                                                                                                                                                                                                                                                                                                                                                | 1.1                                                                                                                   |                                    | PEPPY SAN BADGER                              |
|                                                                                                                                                                                                                                                                                                                                                                | LITTLE ROOSTER LENA - 02 sor<br>38 Perf pts,Am & Opn Perf ROM,WS Qlf,W                                                | GALLO DEL CIELO<br>VS              | DOC'S STARLIGHT                               |
|                                                                                                                                                                                                                                                                                                                                                                | Fin,NRCHA Erns \$3,137;Dam of 5 = 2 shi<br>30.5 Perf pts, Perf ROM,WS QIF,WS Top 5                                    | shn;<br>o 5                        | SMART LITTLE LENA                             |
| "Rooster" is a 6 year old HPI eligible gelding that we bought as a baby. He is quick fo<br>and a big stop. On the heel side he anchors and won't get jerked out. Our family has<br>used extensively on rough ground, and crosses water well. Look for his video on th                                                                                          | s used him in the hills, drug calves, and                                                                             | MIEL LITTLE LENA                   | BELLOTA MIEL                                  |