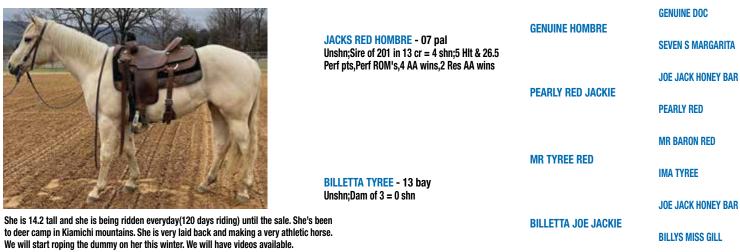

d muscle. 14 hands, and coud be a contender in Performance Halter.                                   |                                                                                                           | FANCY WINDY              | MISS RED SANDY                                                                |
| JACKS GOLDEN 7                                                                                                                                                                                                                                                        | <b>FYREE</b> #6018578                                                                                     |                          | COMINO MARE<br>OCKHART, 0K, (918) 232-6281                                    |



97

9

## 10t # 207 PF COPYCAT #6096656

#### **2021 BAY ROAN MARE**

**BAR DEE WRANGLER** 

**FIGURE FOUR THREE** 

**COLONELS KING ADAM** 

**CHARLYS ROSE** 

LEOS BETH

**PEPONITA HAWK** 

HANNAS POCO CAT

MARION OKIE

Consignor: PONCHO & VICKY ORTEGA QUARTERS, TX, (361) 522-0089

HANCOCK BOY 001

**BAR DEE ROSE** 

**COLONEL LEO VEE** 

**PEPONITA COPY CAT** 

BAR DEE BLUE HANCOCK - 01 blu rn Unshn;Sire of 43 in 12 cr = 0 shn

**COWHILL COPY CAT** - 06 sor Unshn;Dam of 7 = 0 shn

98



Bay roan 2 year old filly. Copycat is a very gentle and good looking filly with great conformation. She will have the smarts and athleticism to make a great all-around ranch and rope horse. She will have 45 days of riding by the time of the sale.

# Jot # 208 SWEET ROO STAR #6206349



Pretty headed co