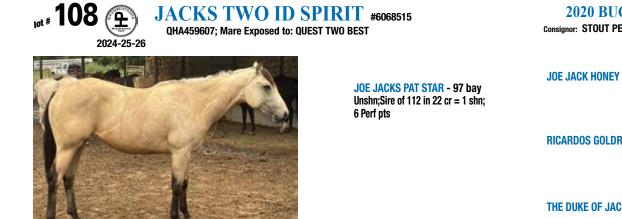

|                                                                        | HOW D SHINING DUDE | HOW D GAIL         |

Beautiful Palomino mare. As a broodmare, all 3 of her foals have had lots of bone, solid foundation stock, half broke when they hit the ground, and great minds/disposition. Easy breeder, excellent mother and milker, open, but ready to breed this spring. 'Goldie' was broke as a 4-5 year old and ridden 6+months. Has not been ridden since but wouldn't take much to tune up. This mare would be an asset to your program as a broodmare or make a great trail/riding horse. 1400#. 16HH.

Int # 107



DUKE O Unshn;D 2020 BUCKSKIN BROODMARE

Consignor: STOUT PERFORMANCE HORSES, UT, (435) 691-1382

| CKS PAT STAR - 97 bay<br>Sire of 112 in 22 cr = 1 shn; | JOE JACK HONEY BAR | WATCH JOE JACK     |
|--------------------------------------------------------|--------------------|--------------------|
|                                                        | JUE JACK HUNET DAN | LEO BAR HONEY      |
| ts                                                     | RICARDOS GOLDRUSH  | TRIPLE GOLDRUSH    |
|                                                        |                    | RICARDO'S BABE     |
|                                                        | THE DUKE OF JACKS  | MR BARON RED       |
| DF HILDA - 08 pal<br>Dam of 4 = 0 shn                  | THE DUKE OF JACKS  | TWO EYED JODIE