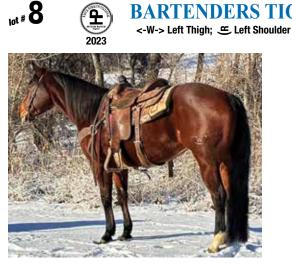

Just about anyone can get along with him. Absolutely no buck, let him sit and he is the same. If you want to try him before the sale give Jordon a call.

| lot # <b>7</b> | 2023 | DUCHESS LADY TWO<br>128 Left Butt; 6 Right Butt; £ Left Thigh | #5807454              |
|----------------|------|---------------------------------------------------------------|-----------------------|
| 200            |      |                                                               | DUKE GOT JACK - 11 rm |



"Canela" stands at 15 hands. She's a heavy type of mare with plenty bone. You ca one year left at the HPI. She has a great handle, she can turn and she can stop w you finish riding, she can be suitable for any horse program. 100% sound. She is really fun to ride around.

BARTENDERS TIGGER #5836166



BARTENDERS RED BUCK - 03 bay rn 16 Hlt,22 Perf pts,1 GChmp Hlt,Perf ROM,WS QIF,HIT ROM,AQHA Chmp,AM WS QIF,2x Hi-Pt Stallion;Sire of 120 in 17 cr = 4 shn; 27 Perf Pts,2 Perf ROMs

**BEN UNZIPPED - 04 buk** Unshn;Dam of 12 = 0 shn

31

"Pamela" is a real nice HPI eligible mare we have been heading and heeling on. She scores great, good in the box and handles cattle nice. She has no problem running down hard running cattle and rating. Easy to catch on both ends. She has spent time on the ranch and is going good on barrels. She will be competitive at HPI or any level rodeos or jackpots. There will be videos available at Talsma Performance Horses Facebook page.

#### **2012 BLUE ROAN GELDING**

Consignor: ROBERT MEYER, NE, (402) 326-3673 JORDON ALLYN, Agent (775) 843-7856

| BLUE FOX HANCOCK