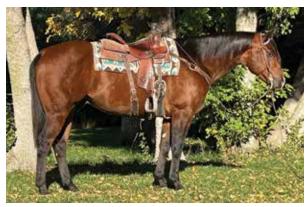

|  |                                                                  |                               | SENORITA DEE 134    |

81

April 22, 2023



## BOSS IRISH BARON #5811540 5 PANEL = N/N, QHA499250

**RED BARON BELL** 

**TWO EYED PATTI** 

WATCH JOE JACK

PEPPY SAN BADGER

**DOC'S STARLIGHT** 

**SPARKIN EXPRESS** 

**PC AFFAIR** 

PAT'S LAST

Consignor: JACK & JOEL BERGGREN, NE, (402) 607-9095 - Jack / (402) 443-8302 - Joel

**MR BARON RED** 

PADDYS IRISH WHISKEY

SIXTEEN SPARKLES

**JO LEFT** 



"Reno" is a big beautiful 6 year old gelding that stands 15.3 and has another year of HPI deligibility left. Reno is very gentle and easy to ride, we have used him in the feedlot, gathered yearlings, pasture roped and has started roping out of the box. Reno will really watch one and knows where to be. 100% sound all the way around. Good on the trails as well. Reno will go where you point him.

#### unt # 160 PRINCESS TY JACKIE #5591234



Jackie was purchased at the sale as a weanling and She is an excellent kid horse that has been trail rod and tends to be on the lazy side. Gentle for anyone

#### **2014 PALOMINO MARE**

Consignor: CRAIG STRAHM, KS, (785) 284-3133 JEREMY JOHNSON, Agent (402) 418-8080

|