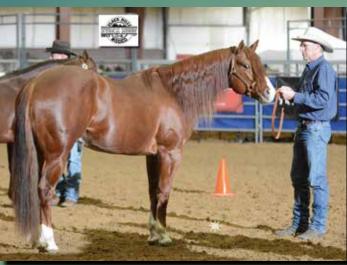

## DUKES NDIVAS

2012 Bay Roan Stallíon Stud Fee: \$1,500 AI at Ranch HP Branded Síre 5 Panel = N/N Frozen Semen Avaílable

Dukes N Divas has our long time ranch bloodlines. He is sound, good minded and a very consistent horse. There won't be any surprises here as a sire. What you see is what you get.

Performance Record 102.5 Open HL 82.5 Open HD 7 Perf Stallion 9x World Show Qual World Show Finalist Superior HD & HL Perf ROM