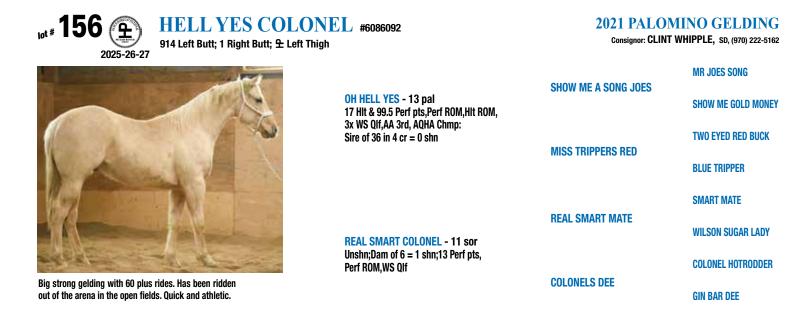

#### Oakiemon

Unshn:Dam of 1g = g shn:.5 Hlt & 6 perf pts.1 AA and 1 Res AA wins

Leo Bar Honey

Mr Baron Red

Miss Jack Pearly

Mr Baron Red

Ima Tyree

Standing at: **Pitzer Ranch** Ericson, NE (308) 653-2134 www.pitzerranch.net Email: pitzerranch@gmail.com