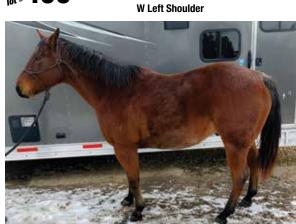

Mare Exposed to: DOCS STYLISH

#### **2015 SORREL BROODMARE**

Consignor: TIM & PAT DEWEY, KS, (620) 855-3188 PEPE GARCIA, Agent (620) 855-0738



Daughter of Shootercat crossed on Pitzer mare, confirmed bred to our stallion Docs Stylish, money earner son of Doc Stylish Oak

SHOOTER CAT - 10 sor

Unshn;Sire of 94 in 8 cr = 3 shn;6.5 HIt

**BUCKS RED BARB - 11 bay** Unshn;Dam of 8 = 0 shn

٩d

**SPANISH ARRAY SPANISH BARBERA** WATCH TONTO GAL

**ROSA RED BUCK** 



## WATCH REDBARON SURI #5479177 QHA22776; Mare Exposed to: QUEST TWO BEST

BARTENDERS SNIPER #5664594



Don't miss out on this granddaughter of the Super Horse Mr. Bar 2023 HPI eligible foal out of the black son of Show Me A Song Joes with her baby and win the HPI. For more information on her go to stoutperformancehorses.com.



"Jasper" is a 15.2 sturdy made gelding, the type made to work all day long. Jasper has done every aspect of ranch work with a level head, he has also had 60 days with Brandon Vaske on the head side. He is a solid head horse and will be hauled until sale day. Videos available upon request. Look for him in the preview.

#### **2012 GRAY BROODMARE**

Consignor: STOUT PERFORMANCE HORSES, UT, (435) 691-1382

| C. Annal                                                    |                                    | MR BARON RED        | RED BARON BELL       |
|-------------------------------------------------------------|------------------------------------|---------------------|----------------------|
|                                                             | RED BARON BLUE - 00 gry