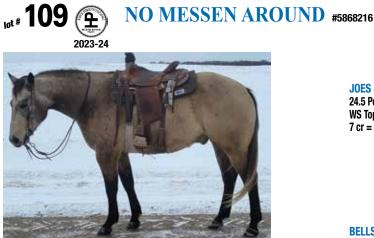

| JUE JACK HUNET DAN | LEO BAR HONEY      |
| ts                                                     | RICARDOS GOLDRUSH  | TRIPLE GOLDRUSH    |
|                                                        |                    | RICARDO'S BABE     |
|                                                        | THE DUKE OF JACKS  | MR BARON RED       |
| DF HILDA - 08 pal<br>Dam of 4 = 0 shn                  | THE DUKE OF JACKS  | TWO EYED JODIE SUE |
|                                                        |                    | BEATLE BOY HANK    |
|                                                        | HILDA JOE HANK     | HILDA JO JACK      |
|                                                        |                    |                    |



Don't miss out on this young granddaughter of Joe Jack Honey Bar. She is Pitzer bred top and bottom. She is pregnant for a 2023 HPI eligible foal out of the black son of Show Me A Song Joes, Quest Two Best. Come back with her baby and win the HPI. For more information on her go to stoutperformancehorses.com.

Don't miss this Pretty Gentle Giant! He's been used in the feedyard for the past couple years, rode the trails in the Black Hills, and ridden by a young girl. Dark buckskin in the winter months and sheds off to a buttermilk Buckskin. HPI Eligible and all the hard work is done. Whether you want to trail ride or put in a days work he fits the bill.

#### **2018 BUCKSKIN GELDING**

Consignor: BRAD KONICEK, NE, (402) 843-0179 CHAD PODANY, Agent

|