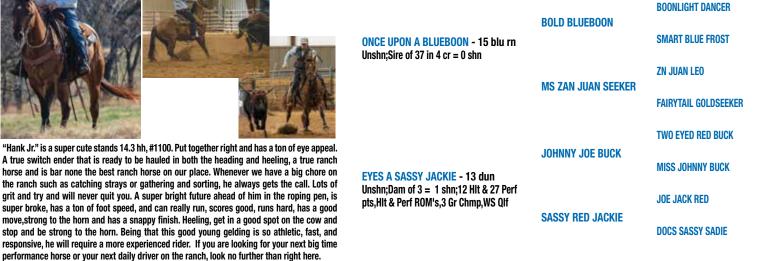

ATCH      |
|                                                                                                                 | REDS DIAMOND JACK  | MR BARON RED      |
|                                                                                                                 | REDS DIAMOND JACK  | ZANDY JOE JACKIE  |
|                                                                                                                 | RED BUCKS LADY HAT | TWO EYED RED BUCK |
|                                                                                                                 | ΠΕΝ ΟΟΟΚΟ ΓΑΝΤ ΠΑΙ | LADY TWO HAT      |

# Jut # 276 TWO EYED RAFFLE #5949593

#### 2019 DUN GELDING

Consignor: SACH OLIVER, OLIVER ANGUS RANCH, AR, (870) 404-4444 TANNER NALL, Agent (918) 964-6604



#### Jut # 277 **RM FOXY SOCKS #6041195**



"Flashy" is a 3 year old gelding, he has a good start, no buck and rides gentle. He is 15 hands and medium build. Should make a nice ranch or roping gelding.

#### Consignor: ROBERT MEYER, NE, (402) 326-3673

**2020 SORREL GELDING** 

CHIMING CDADK

|                                               | A SHINER NAMED SIOUX                                                                                                                                   | SHINING SPARK           |                  |
|-----------------------------------------------|--------------------------------------------------------------------------------------------------------------------------------------------------------|-------------------------|------------------|
|