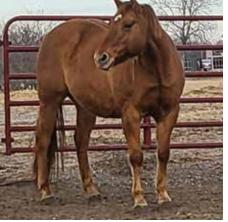

|                                                                                                                                                      | WATCH ZENA MOVE     | WATCH JOE MOVE     |
| and good to be around. Head is strong from the horn. We've drug calves, gathered cattle, seen<br>many miles and crosses water well. He goes the speed the rider wants and all level of riders<br>love his calm demeanor. 15.1 hh. Look for his video on Ranch's Youtube Channel. |                                                                                                                                                      |                     | WAR BOND LEOTA     |



148 Ivt #

(**£** 

2023

#### JJM POWER SLIDE #5183980 5 PANEL=N/N, QHA135833; Mare Exposed to: TWO ID JOES SONG



In foal to HPI Two Id Joes Song. Good mother/milker. Very stout made. UTD on vaccinations including BotVax.

**JJM POWER STROKE -**ABRA Res Chmp, ABRA W Sire of 87 in 15 cr = 2 sh

**DOCS FROSTED BARM** Unshn;Dam of 8 = 1 shn;

#### **2009 RED DUN BROODMARE**

Consignor: BEN & JANET ALDRICH, M0, (816) 510-6332

|                     | BAR MONEY SUNNY     | BAR MONEY<br>Sunece Bailey         |  |
|---------------------|---------------------|------------------------------------|--|
| - 98 gru<br>W Chmp; | DAR MUNET SUNNT     |                                    |  |
| hn;0 shn            | MISS ANNA MADE      | MADE IMPRESSIVELY                  |  |
|                     | MISS ANNA MADE      | BONANZA FLIRT                      |  |
|                     |                     | COLONEL R