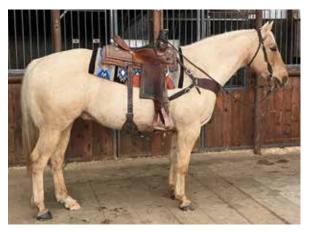

## DUKES NDIVAS

2012 Bay Roan Stallíon Stud Fee: \$1,500 AI at Ranch HP Branded Síre 5 Panel = N/N Frozen Semen Avaílable

Dukes N Divas has our long time ranch bloodlines. He is sound, good minded and a very consistent horse. There won't be any surprises here as a sire. What you see is what you get.

Performance Record 102.5 Open HL 82.5 Open HD 7 Perf Stallion 9x World Show Qual World Show Finalist Superior HD & HL Perf ROM