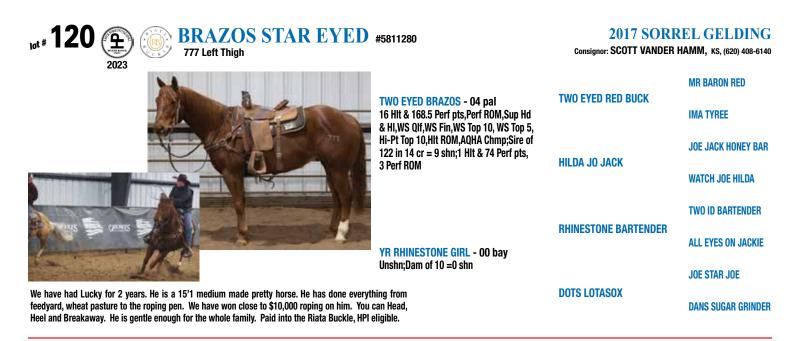

e for a really breeding horse. Should be right at 15 hands. HPI Eligible.

#### 6/12/2022 GRAY YRL STUD

Consignor: J BAR J QUARTER HORSES, NE, (402) 480-5069

|      | SHOW ME A SONG JOES | MR JOES SONG<br>Show me gold money |  |
|------|---------------------|------------------------------------|--|
| Qlf, | SHOW ME A SUNG JUES |                                    |  |
| ·    |                     | TWO EYED RED BUCK                  |  |
|      | CLASSICAL RED BUCK  | CLASSICALLY SPECIAL                |  |
|      |                     | PLAYGUN                            |  |
|      | REAL GUN            | MISS WAR CHIPS                     |  |
|      |                     | ZANS MISTY GOLD                    |  |
|      | SEVEN S ROXANNE     | SEVEN S JET SET                    |  |



| Lot # 121 ( WINR WINR CHKN DINR #5967367