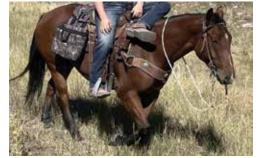

|
|   |                                                                                                                                                                                               | ZAN ELEUANUE     | PRICES MIGHTY JILL                                                                                               |

**BLUE HANCOCK COWBOY** 

**SHEZA DRIP DRY** 

**BLUE FOR ME - 05 bay rn** Unshn;Sire of 31 in 10 cr = 0 shn

POCO COWAN - 00 pal

Unshn;Dam of 16 = 0 shn

61

10t # **98** 

#### WILL PENNY WHISKY SK #5843624

#### 2017 BAY GELDING

**BRAZOS BUCK HANCOCK** 

**DEEP CREEK THEIA** 

**DRIP DRY PARDNER** 

**SHEZA LEO DOC** 

Consignor: RICK & KAREN BRENNAN, IA, (641) 660-3892 JOE DAY, Agent (903) 814-4526



Brownie is a six year old Bay and stands 14.3 hands, 1150 pounds, good started heel horse in the practice pen, very quiet in the box has not been hauled. I bought him as a four month old grandson and I have taken him on 1000's of trails, South Dakota southern Missouri, Arkansas and all over Iowa. He will cross any logs in creeks with ease, he is good in rocky or steep terrain. Brownie would be good for someone to use as an obstacle/game horse; anyone can ride and enjoy him he is a safe one for the entire family. From age 11 to 15 my grandson has been riding him everywhere, now into cars LOL. Brownie is our go to horse if someone needs a horse to ride around town in the timber or anywhere. He is laid-back, easy-going with speed if you asked for it. Has been sent to a good friend Joe Day/t