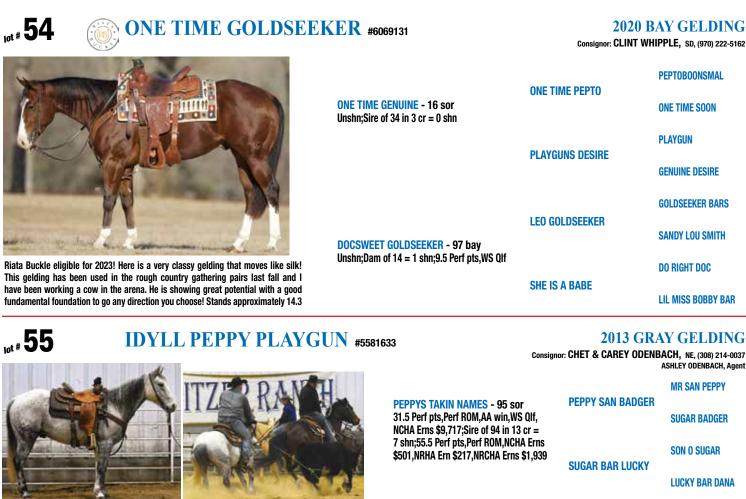

#### JOE JACK HONEY BAR

14.5 perf pts, ROM; Sire of 303 in 14 cr = 23 shn: 15 ern 125.5 halt & 1114.5 perf pts, 14 ROMs, 3 AQHA Champs, 5 Sup perf & W Champ HL-6th & 11x W Show qual, 1 Hi-Pt & 3X Hi-Pt Top-10, 2x All-Ar Hi-Pt Top-10; \$1,143=NCHA

#### <u>REDS DUTCHESS</u>

Unshn; Dam of 15 thru '12 = 2 shn: 1 ern 8 halt & 450 perf pts, All Ar Hi-Pt=4th, 2x Hi-Pt HD, Res Hi-Pt Halt, & 3x Top-10, ROM, 4x W Show qual, Sup HD & HL, 1 ern \$15-NRCHA & 1= Hsbk Rid Pgrm