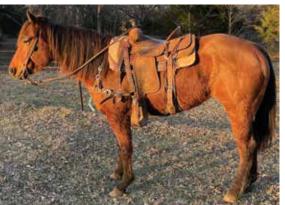

|                                                                                                         | MATADOR LADY JOE | MISS MATADOR KING  |

#### PRINCESS DOCS ROSE #5932609 2023-24-2



Rose is a handy four year old mare by Joe Jack Prince. She has been used all Fall and Winter ranching. Lots of day work has been done with this mare, she is also started in the roping pen. She is HPI eligible

for three years and has had several siblings place in the All-Around and win multiple events. Pretty mare with a big future either riding or breeding. Will be shown in preview by Daniel Reed. Videos also available.

**JOE JACK PRINCE - 06 pal** .5 HIt & 248 Perf pts, Perf ROM, WS QIf, Sup Hd,HI,WS Fin,4x Hi-Pt Top 10; Sire of 80 in 12 cr = 8 shn;5.5 Hlt & 82.5 Perf pts,3 Perf ROM's,16 PHB HIt pts

**BARON LEFT - 03 pal** 

**SPARKLIN CAILIN - 09 bay** Unshn;Dam of 7 = 0 shn

5 Perf pts

Shn = 0 pts,Sire of 56 in 13 cr = 1 shn;

**DOCS TWO RED ROSES - 08 bay** Unshn;Dam of 6 = 0 shn