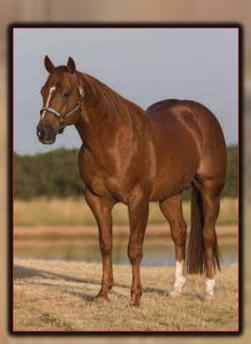

## DUKES NDIVAS

2012 Bay Roan Stallíon Stud Fee: \$1,500 AI at Ranch HP Branded Síre 5 Panel = N/N Frozen Semen Avaílable

Dukes N Divas has our long time ranch bloodlines. He is sound, good minded and a very consistent horse. There won't be any surprises here as a sire. What you see is what you get.

Performance Record 102.5 Open HL 82.5 Open HD 7 Perf Stallion 9x World Show Qual World Show Finalist Superior HD & HL Perf ROM

DUKES N DIVAS

Bay Roan #5453234