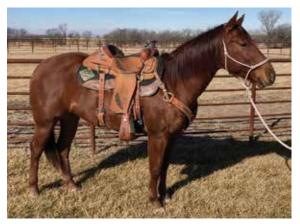

04 buk<br>Unshn;Sire of 62 in 16 cr = 2 shn;<br>6.5 Perf pts |
|--|----------------------------------------------------------------------------------|
|--|----------------------------------------------------------------------------------|

"Hot Wheels" is a 7 year old mare that is a joy to ride. She moves very smooth and can stop on a dime. She was started on the heeling side last summer and has been used to flag some local jackpots. She has also tracked a few calves and breakaway roped off of. She is athletic enough and has the fundamentals to go any direction.

**SODA BARTENDER - 06 cnt** 

Unshn;Dam of 9 = 0 shn

57

**FANTOM BARTENDER** 

**SODA PEP** 

**TWO EYED RED BUCK** 

ZANZA PARR JACKIE

## **VANILLA COKE TWO BARTENDER RICK JAGIS FANTOM**

**86** 

### ZANS ANNABELLA #5787252



Annsabella is a pretty switchender. She was shown at the 2020 AQHA World Show. Has been to jackpots from Missouri to Arizona. When not roping she carries the kids around in and out of the arena.

#### **2016 SORREL MARE**

Consignor: ADEN MONHEISER, MO, (816) 213-4314

|                                                                      | LITTLE BADGER PINE | SIR KEVINS PINE   |
|----------------------------------------------------------------------|--------------------|-------------------|
| HIGH HILL CUTTER - 96 bay<br>Unshn;Sire of 58 in 18 cr = 2 shn;0 pts |                    | MISS ETERNAL JOY  |
|                                                                      | DANCING GALLOWAY   | DOCS JIM BOWIE    |
|                                                                      |