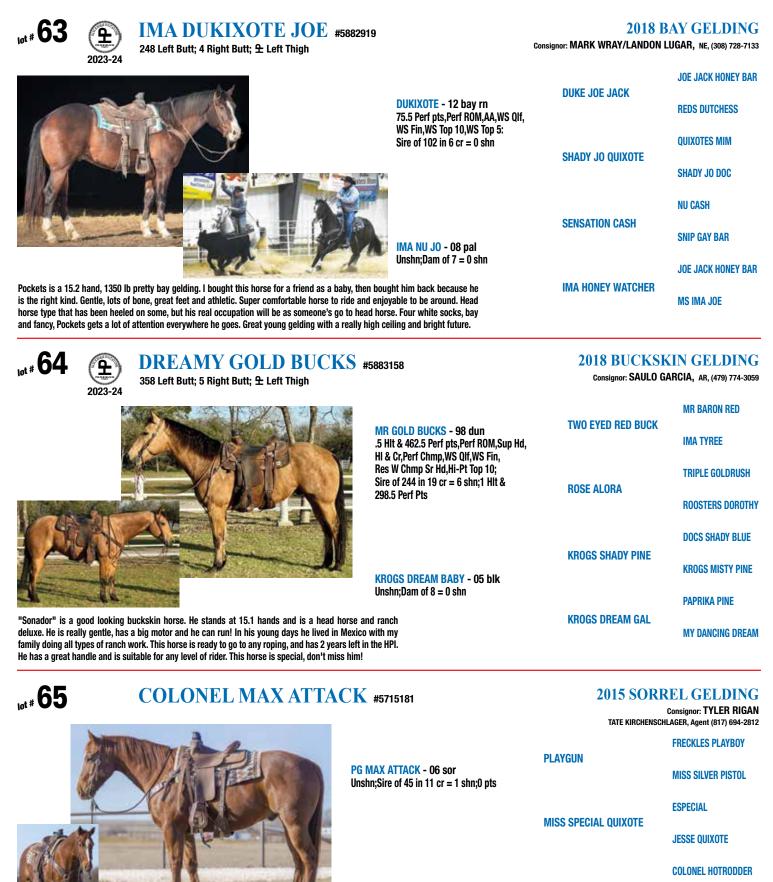

#### <u>SPOTS HOT</u>

Earner of \$527,682. Sire of over \$7 Million in get earnings <u>HISSY CAT</u> Earner of \$314,699. Dam of \$ earners of over \$1.6 Million

ALL REAL PROPERTY AND ALL REAL PROPERTY AND

2018 Red Roan Stallion 5 Panel - All N/N LTE: \$124,724 Standing at Stud in 2024

Will Continue to be Shown Through 2023

Owned by: Pitzer Ranch/Dack Cattle LLC Shown by: Volmer Cutting & Reined Cow Horses

2023 Tres Oso NRCHA Open Derby Champions Clay Volmer & Metallic Casanova

Pitzer Ranch - Ericson, NE - www.pitzerranch.net - pitzerranch@gmail.com - 308.653.2134