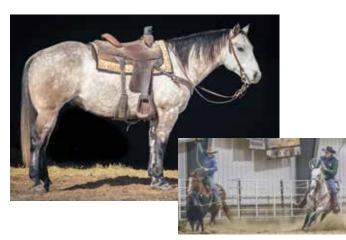

2018 Red Roan Stallion 5 Panel - All N/N LTE: \$124,724 Standing at Stud in 2024

Will Continue to be Shown Through 2023

Owned by: Pitzer Ranch/Dack Cattle LLC Shown by: Volmer Cutting & Reined Cow Horses

2023 Tres Oso NRCHA Open Derby Champions Clay Volmer & Metallic Casanova

Pitzer Ranch - Ericson, NE - www.pitzerranch.net - pitzerranch@gmail.com - 308.653.2134