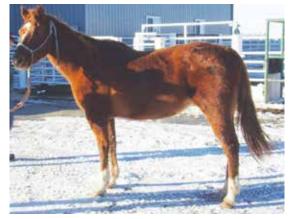

| pre the sale.                                                 | SNOWY LASS          | DIABLO BABE   |

86

## IT3

#### MISS TENDER BID #4676297 QH934327; Mare Exposed to: LENAS HIGHBROW CAT



Raises foals with athletic ability, very gentle, and foals make great ranch horses. Pasture exposed.

#### **2005 SORREL BROODMARE**

Consignor: DENNIS MIETZNER, NE, (308) 991-5769

| SKIP O BID - 00 pal<br>Unshn;Sire of 25 in 7 cr = 2 shn; | SKIPPERS SHEM     | SKIPA SELECT      |
|----------------------------------------------------------|-------------------|-------------------|
|                                                          |                   | SKIPPERS INK      |
| 433 Hit & 41 Perf pts PHB                                | KSKIP N GRADE     | SKIPPA LARK       |
|                                                          |                   | SKIP N SWAY       |
|                                                          |                   | SOMETHING CLASSIC |
| SKIPPEST