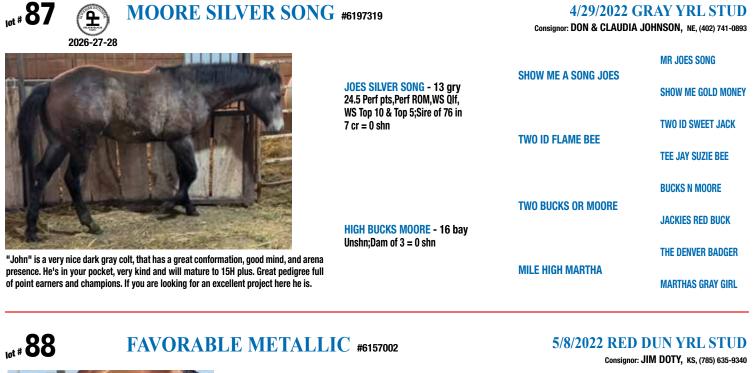

#### **TELL HER MORE**

SI 101, by Rare Form-QH. Winner at 2 in QH races, \$58,508, Register of Merit, Finalist in All American Futurity-G1. Last raced in 1999. Dam of 0 TB foals and dam of 15 QH foals, 10 to race, 8 winners, 8 ROM--

#### <u>DASH FOR CASH</u>

World Champion Race Horse, AQHA Hall Of Fame, #4 All Time Leading Sire of Race Money Earners, Sire of 145 Stakes Winners, earners of \$40 Million, Sire of mares producing over \$80 Million