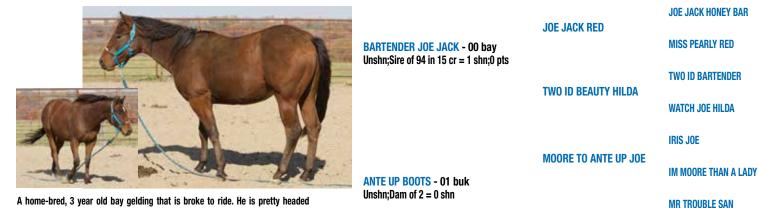

## DUKES NDIVAS

2012 Bay Roan Stallíon Stud Fee: \$1,500 AI at Ranch HP Branded Síre 5 Panel = N/N Frozen Semen Avaílable

Dukes N Divas has our long time ranch bloodlines. He is sound, good minded and a very consistent horse. There won't be any surprises here as a sire. What you see is what you get.

Performance Record 102.5 Open HL 82.5 Open HD 7 Perf Stallion 9x World Show Qual World Show Finalist Superior HD & HL Perf ROM

#### <u>DUKE JOE JACK</u>

8 halt & 450 perf pts, Sup HD & HL, W Champ HL=6th & 6x W Show qual, 2xHi-Pt HD & Res Hi-Pt Halt & 3x Top-10 Hi-Pt, All-Ar Hi-Pt=4th & 5th; Sire of 114 in 8 cr = 2 shn: ern 28.5 perf pts, ROM

DUKES N DIVAS

Bay Roan #5453234

#### TWO EYED DIVA

1.5 halt & 74 perf pts. Sup HL, W Show Qual HD & HL, Finalist-HD; Dam of 3 = 1 shn, ern 56 Op Perf pts, 2x WS Qual, Perf ROM

JOE JACK HONEY BAR 14.5 perf pts, ROM; Sire of 303 in 14 cr = 23 shn: 15 ern 125.5 halt & 1114.5 perf pts, 14 ROMs, 3 AQHA Champs, 5 Sup perf & W Champ HL-6th & 11x W Show qual, 1 Hi-Pt & 3X Hi-Pt Top-10, 2x All-Ar Hi-Pt Top-10; \$1,143=NCHA