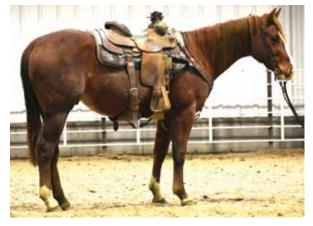

## **PITZER RANGE BALE** *at the ranch SPRING SALE Miles NW of Ericson, Nebr.*

**SATURDAY APRIL 22, 2023** • 9am (cst) Performance Preview Friday April 21 at 1pm and Saturday at 7am

Two Eyed Jack and Howard Pitzer AQHA Hall of Fame and Legacy Award Winners All-Time Leading Sire & Breeder of AQHA Champions

#### At the Ranch 3 miles N.W. of Ericson, Nebraska

Preview Friday April 21st at 1pm & Saturday at 7am • Sale April 22nd at 9am E-mail: pitzerranch@gmail.com \* Website: www.pitzerranch.net