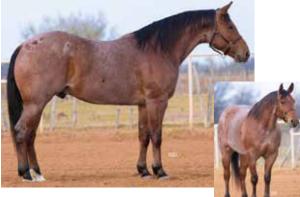

|                                                             | TWO ID FLAME DEE    | TEE JAY SUZIE BEE  |
|                                          | rk buckskin in the<br>I all the hard work                   |                     | COL J JIGGER       |
|                                          |                                                             | EL JIGGERS TRIGGER  | LYNX O LENA        |
| or the past couple<br>rk buckskin in the |                                                             | BELLES RED BUCK     | TWO EYED RED BUCK  |
| d all the hard work<br>ne bill.          |                                                             |                     | LIL COUNTRY JACK   |

10<sup>t #</sup>

#### NLC BOOGER N BUCK #5917598 Nc Left Thiah



BB is a big stout good looking bay roan gelding. He has been in my program since he was a 3 year old. Been to a few futurities ready to go on with. For more information feel free to contact Jordan thru Facebook @ Jordan Allyn performance horses

#### 2018 BAY ROAN GELDING

Consignor: PAT & DEBBIE PRINCE, AR, (870) 378-3730 JORDAN ALLYN, Agent (775) 853-7556

| ř                       | BOOGERS STUD DUCK - 06 gry<br>Unshn;Sire of 55 in 12 cr = 1 shn;<br>3 Perf pts | MR GALLO DEL CIELO | GALLO DEL CIELO           |
|-------------------------|--------------------------------------------------------------------------------|--------------------|---------------------------|
|                         |                                                                                |