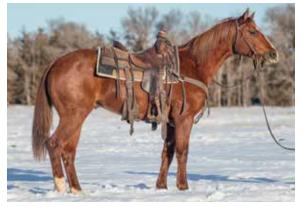

## DUKES NDIVAS

2012 Bay Roan Stallíon Stud Fee: \$1,500 AI at Ranch HP Branded Síre 5 Panel = N/N Frozen Semen Avaílable

Dukes N Divas has our long time ranch bloodlines. He is sound, good minded and a very consistent horse. There won't be any surprises here as a sire. What you see is what you get.

Performance Record 102.5 Open HL 82.5 Open HD 7 Perf Stallion 9x World Show Qual World Show Finalist Superior HD & HL Perf ROM