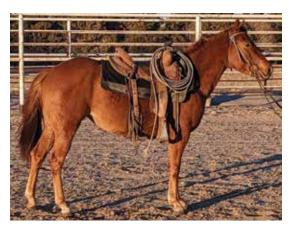

Smart Little Kitty

Dam of 14 = 12 Shn; 22 Perf Pts,Perf , ROM, \$308,573 NCHA erns