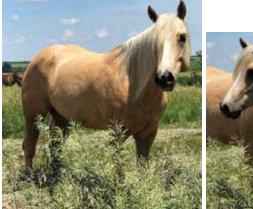

BOSS IRISH BARON #5811540 5 PANEL = N/N, QHA499250

**RED BARON BELL** 

**TWO EYED PATTI** 

WATCH JOE JACK

PEPPY SAN BADGER

**DOC'S STARLIGHT** 

**SPARKIN EXPRESS** 

**PC AFFAIR** 

PAT'S LAST

Consignor: JACK & JOEL BERGGREN, NE, (402) 607-9095 - Jack / (402) 443-8302 - Joel

**MR BARON RED** 

PADDYS IRISH WHISKEY

SIXTEEN SPARKLES

**JO LEFT** 



"Reno" is a big beautiful 6 year old gelding that stands 15.3 and has another year of HPI deligibility left. Reno is very gentle and easy to ride, we have used him in the feedlot, gathered yearlings, pasture roped and has started roping out of the box. Reno will really watch one and knows where to be. 100% sound all the way around. Good on the trails as well. Reno will go where you point him.

#### unt # 160 PRINCESS TY JACKIE #5591234



Jackie was purchased at the sale as a weanling and She is an excellent kid horse that has been trail rod and tends to be on the lazy side. Gentle for anyone

#### **2014 PALOMINO MARE**

Consignor: CRAIG STRAHM, KS, (785) 284-3133 JEREMY JOHNSON, Agent (402) 418-8080

|