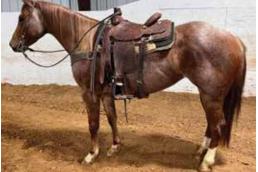

| JACKIE STAR JACK                            |

£

30

9

#### **BLUE SPEEDY FOX #5471190**

र्हे) Left Thigh



"Blue" is a finished head and heel horse. Started by Luke Jones as a 2 year old and finished by Jordon & JD Yates. Solid in the heading. Just about anyone can get along with him. Absolutely no buck, let him sit and he is the same. If you want to try him before the sale give Jordon a call.

| lot # <b>7</b> | 2023 | DUCHESS LADY TWO<br>128 Left Butt; 6 Right Butt; £ Left Thigh | #5807454              |
|----------------|------|---------------------------------------------------------------|-----------------------|
| 200            |      |                                                               | DUKE GOT JACK - 11 rm |



"Canela" stands at 15 hands. She's a heavy type of mare with plenty bone. You ca one year left at the HPI. She has a great handle, she can turn and she can stop w you finish riding, she can be suitable for any horse program. 100% sound. She is really fun to ride around.

BARTENDERS TIGGER #5836166



BARTENDERS RED BUCK - 03 bay rn 16 Hlt,22 Perf pts,1 GChmp Hlt,Perf ROM,WS QIF,HIT ROM,AQHA Chmp,AM WS QIF,2x Hi-Pt Stallion;Sire of 120 in 17 cr = 4 shn; 27 Perf Pts,2 Perf ROMs

**BEN UNZIPPED - 04 buk** Unshn;Dam of 12 = 0 shn

31

"Pamela" is a real nice HPI eligible mare we have been heading and heeling on. She scores great, good in the box and handles cattle nice. She has no problem running down hard running cattle and rating. Easy to catch on both ends. She has spent time on the ranch