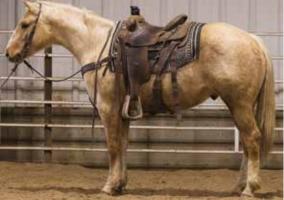

| DUKE GOT JACK - 11 rrn<br>30 Perf pts,Perf ROM,WS Qlf,;                         | DUKE JUE JAUK           | REDS DUTCHESS                                               |
| 1                                   |                                                                                                                                                                                                                              | Sire of 151 in 8 cr = 0 shn                                                     |                         | JOE JACK HONEY BAR                                          |



"Diamond" is a well started 3 year old that was purchased on the Fall Sale. He has some of the best Pitzer breeding top and bottom and will be ready to go in any dicipline. Kind and gentle to be around.

| DUKE GOT JACK - 11 rrn<br>30 Perf pts,Perf ROM,WS Qlf,;<br>Sire of 151 in 8 cr = 0 shn | DUKE JOE JACK     | JOE JACK HONEY BAR |
|----------------------------------------------------------------------------------------|-------------------|--------------------|
|                                                                                        | DUKE JUE JACK     | REDS DUTCHESS      |
|                                                                                        | HILDA JO JACK     | JOE JACK HONEY BAR |
|