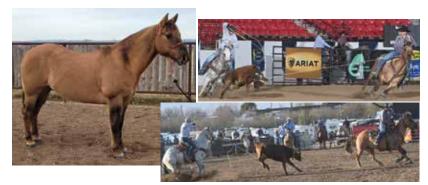

2018 Red Roan Stallion 5 Panel - All N/N LTE: \$124,724 Standing at Stud in 2024

Will Continue to be Shown Through 2023

Owned by: Pitzer Ranch/Dack Cattle LLC Shown by: Volmer Cutting & Reined Cow Horses

2023 Tres Oso NRCHA Open Derby Champions Clay Volmer & Metallic Casanova

Pitzer Ranch - Ericson, NE - www.pitzerranch.net - pitzerranch@gmail.com - 308.653.2134