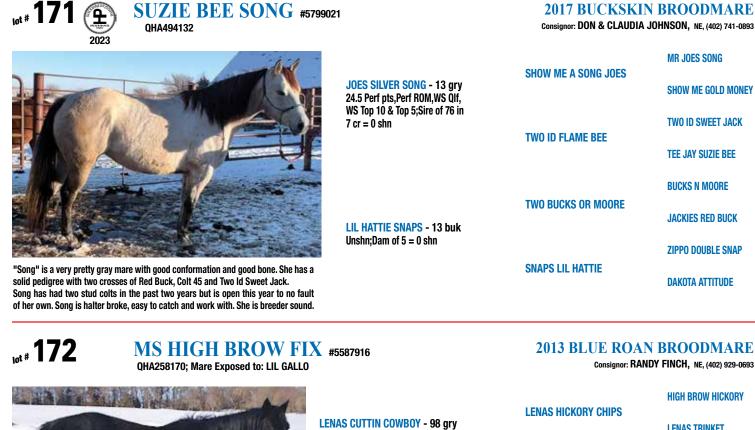

| TONTIO SMOKET FINE | FORTYS LADY PINE    |
|                                                                            |                                                                                                 |                    |                     |

## 170 COLONEL PINE JACKSON #5027503



He is a good using gelding that came from a cattle ranch in New Mexico. Easy going and gets along with anyone. **2007 CHESTNUT GELDING** 

Consignor: JAMIE HARRISON, NE, (719) 568-1291 BOBBY TAYLOR, Agent (719) 369-9336

| JEWEL'S LEO BARS |
|------------------|
| CHRISTY JAY      |

DOC'S DEE BAR

**CHICK A HAWK** 

**SKIPPA POLICY** 

RUBY DEE BAR

SDC MAKE A POLICY

**COLONEL FRECKLES** 

VEJO JUDY JAY

YOU RUFFEM

**RAPID PRIS** 

PINES JESSICA

**PITZER RANCH SPRING SALE** 



|