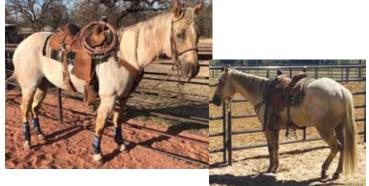

| ck son of Show Me A Song Joes, Quest Two Best. Come back with her<br>HPI. For more information on her go to stoutperformancehorses.com.                        |                                                                                                                                                                                           | JESSIE DO     |                                     | LEO DOLLY DOC                           |

## **REAL HOT AND SASSY #5588893**

Mare Exposed to: OAKIES YELLOW JOE



"Sassy" is a good looking mare that has good colts. Easy breeder (pasture bred) has had a colt every year. Half sister to Danny Elwood's stud Jaycee Show Me. In for late May or June colt. A lot of great horses in her breeding. Halter broke.





Duke is from the magic cross of Prince on Miss Might Elegance, which has produced some top rope horses. Full sister was an AQHA World Show Qualifier and Palomino Horse Association World Champ Heading, Reserve Heeling and a HPI All Around Placer. Duke has been ridden outside and going good in the pen, he is HPI eligible and will have what it takes to be a competitor.

#### **2012 SORREL BROODMARE**

Consignor: TINY & SONJA MARSTON, KS, (785) 452-5549

| FOUR BAY FOUR - 01 bay<br>Unshn;Sire of 62 in 16 cr = 1 shn;<br>17.5 Perf Pts,NRCHA Erns \$68<br>REAL SASSY 429 - 04 gry<br>Unshn;Dam of 12 = 0 shn | FIGURE FOUR CHEX | SNICKELFRITZ CHEX  |
|-----------------------------------------------------------------------------------------------------------------------------------------------------|