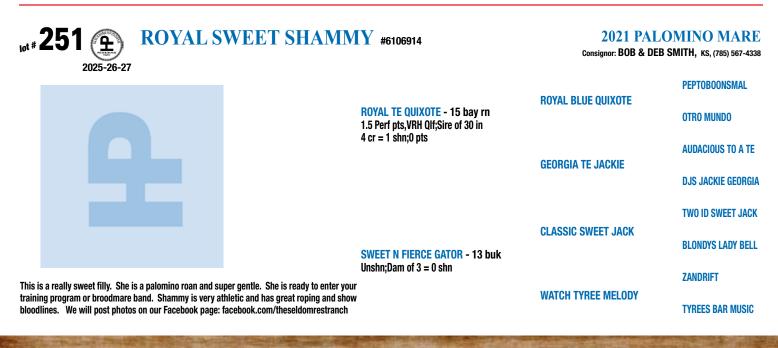

| ot # 27 A SNAZZY LITTLE JC                                                                                                                                                                                                                                                                                                                                     |                                                                                                                       | Onsignor: DUSTIN CHOHON / RYAN A)  | (FORD, NE, (402) 394-8516                     |
|----------------------------------------------------------------------------------------------------------------------------------------------------------------------------------------------------------------------------------------------------------------------------------------------------------------------------------------------------------------|-----------------------------------------------------------------------------------------------------------------------|------------------------------------|-----------------------------------------------|
| 2023-24                                                                                                                                                                                                                                                                                                                                                        |                                                                                                                       | MR JOES BAR SONG                   | MR JOES SONG                                  |
|                                                                                                                                                                                                                                                                                                                                                                | MR JOES SNAZZY RED - 07 buk<br>19 Hlt & 160.5 Perf pts,Perf ROM,2x AA<br>wins,WS Qlf,Ws Fin,Hlt ROM,Sup Hd,& HI,Hi-Pt |                                    | CROSS BAR JO                                  |
|                                                                                                                                                                                                                                                                                                                                                                | Top 10;Sire of 57 in 12 cr = 1 shn;26.5 Perf<br>pts,Perf ROM                                                          | SNAZZY RED ROSES                   | SNAZZY RED BARON                              |
|                                                                                                                                                                                                                                                                                                                                                                |                                                                                                                       |                                    | LAKOTA DIAMOND ROSE                           |
|                                                                                                                                                                                                                                                                                                                                                                |                                                                                                                       |                                    | TODAYSMYLUCKYDAY                              |
|                                                                                                                                                                                                                                                                                                                                                                | MISS JOES TINY BAR - 08 bay                                                                                           | LUCK N CUTT                        | PEPPYS CUTTER GIRL                            |
|                                                                                                                                                                                                                                                                                                                                                                | Unshn;Dam of 2 = 0 shn                                                                                                |                                    | JOE JACK HONEY BAR                            |
| Turbo has big things in front of him as a head horse! Super athletic with enough ru<br>Scores good and faces like one should. As a 4 year old, he won 3rd in the headir<br>4th in the average in the 2022 HPI! If you want a shot at the prestigious HPI saddle                                                                                                | ig, 3rd in the trail, and                                                                                             | JOES TINY BAR                      | DOCS MINK STOLE                               |
| Jot # 28 ( ) ( ) ( ) ( ) ( ) ( ) ( ) ( ) ( ) (                                                                                                                                                                                                                                                                                                                 |                                                                                                                       |                                    | EL GELDING<br>IIPPLE, SD, (970) 222-5162      |
| 2024-25-26                                                                                                                                                                                                                                                                                                                                                     |                                                                                                                       |                                    | JOE JACK HONEY BAR                            |
|                                                                                                                                                                                                                                                                                                                                                                | FAVORABLE INTENTIONS - 12 sor<br>15.5 Hit & 158.5 Perf pts,Perf ROM,WS Top<br>10,Gr Chmp Stud,Sup HL,Hd,Hit ROM,AQHA  | DUKE JOE JACK                      | REDS DUTCHESS                                 |
|                                                                                                                                                                                                                                                                                                                                                                | Chmp,WS Top 5,NRCHA Erns \$34;Sire of 127 in<br>6 = 1 shn;0 pts                                                       | RITA RED JACKIE                    | MR BARON RED                                  |
|                                                                                                                                                                                                                                                                                                                                                                |                                                                                                                       |                                    | LITTLE ORPHAN JACKIE                          |
|                                                                                                                                                                                                                                                                                                                                                                |                                                                                                                       | POCO DOT LENA                      | GALLO DEL CIELO                               |
|                                                                                                                                                                                                                                                                                                                                                                | FIDDLE DOT LENA - 15 buk                                                                                              |                                    | CHICK O LENA                                  |
| Contraction of the second s                                                                                                                                                                                                                                                | Unshn;Dam of 3 = 0 shn                                                                                                |                                    | TWO EYED OAKIE JACK                           |
| Riata Buckle eligible and nomination fee has been paid for 2022! Kind, quiet, styl<br>country gathering cattle last fall. Fiddle Dot has a solid foundation with the ability<br>up and do the pretty slow lope, lead changes situation or you can turn up the speed a<br>his mind. Very willing gelding that is showing lots of potential as we start him on s | o shorten his stride as he will bridle<br>nd work a cow all while maintaining                                         | IMA YELLOW FIDDLER                 | FIDDLERS FANCY FOXIE                          |
| Pot # <b>29</b> POSTER JOE TAC                                                                                                                                                                                                                                                                                                                                 | <b>K</b> #5814758                                                                                                     | 2017 PALOMI<br>Consignor: JEREMIAH | <b>NO GELDING</b><br>COLE, SD, (605) 481-2354 |
|                                                                                                                                                                                                                                                                                                                                                                |                                                                                                                       |                                    | TWO EYED RED BUCK                             |
| and the                                                                                                                                                                                                                                                                                                                                                        | ACES JOE JACK - 10 pal<br>32 Perf Pts,Perf ROM,2x WS QIf,WS Fin,                                                      | BUCKS DUSTY ACE                    | ZANDYS ROAN WOLF                              |
|                                                                                                                                                                                                                                                                                                                                                                | WS Top 10; Sire of 57 in 6 cr = 0 shn                                                                                 | ROXYS LUCKY LADY                   | JOE JACK HONEY BAR                            |
|                                                                                                                                                                                                                                                                                                                                                                | 1 mod                                                                                                                 | NUATS LUCKT LADI                   | RHINESTONES ROXY                              |
|                                                                                                                                                                                                                                                                                                                                                                | 1.1                                                                                                                   |                                    | PEPPY SAN BADGER                              |
|                                                                                                                                                                                                                                                                                                                                                                | LITTLE ROOSTER LENA - 02 sor<br>38 Perf pts,Am & Opn Perf ROM,WS Qlf,W                                                | GALLO DEL CIELO<br>VS              | DOC'S STARLIGHT                               |
|                                                                                                                                                                                                                                                                                                                                                                | Fin,NRCHA Erns \$3,137;Dam of 5 = 2 shi<br>30.5 Perf pts, Perf ROM,WS QIF,WS Top 5                                    | shn;<br>o 5                        | SMART LITTLE LENA                             |
| "Rooster" is a 6 year old HPI eligible gelding that we bought as a baby. He is quick fo<br>and a big stop. On the heel side he anchors and won't get jerked out. Our family has<br>used extensively on rough ground, and crosses water well. Look for his video on th                                                                                          | s used him in the hills, drug calves, and                                                                             | MIEL LITTLE LENA                   | BELLOTA MIEL                                  |